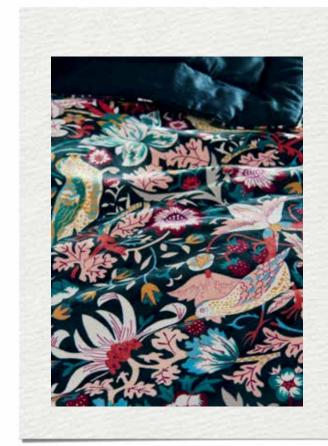

( 2008 ) Teams up with Kate Moss for capsule collection

(2015) Costumes Eddie Redmayne in The Danish Girl

(2017) Makes itself at home with Anthropologie

Bedding STRAWBERRY THIEF COLLECTION
\$68-\$288 by Liberty for Anthropologie imported
42785683 TASSELED VELVET PILLOW \$58
imported 42637314 Furniture DECO BED
\$1298-\$1498 imported 42692707 ASHBOURNE
NIGHTSTANDS \$648 each imported 42732677
Lighting RIBBED LAMP ENSEMBLES \$248 each
imported 42752592 Décor TULIPS IN LESTERWARE
WALL ART \$148 by Megan Williamson for Artfully Walls
usa 40871535 DAHLIA WALL ART \$248
by Megan Williamson for Artfully Walls usa 42631564
WAVERLY RUG \$68-\$1998 imported 42751990