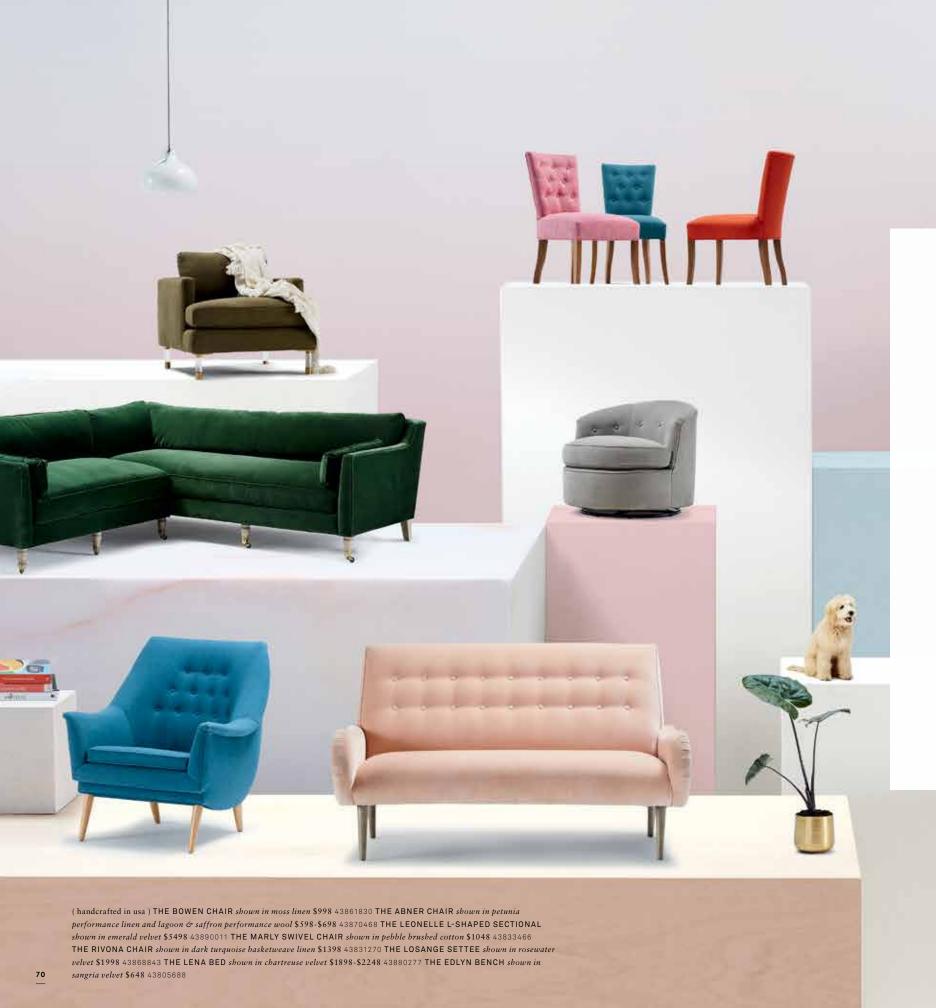

( handcrafted in usa )

THE WILLOUGHBY CHAIR shown in lamb's ear performance velvet \$1498 43810258

THE ANGELINA CHAIR shown in orchid brushed cotton \$1198 43861012
THE MINA SOFA shown in mineral performance wool \$2498 43822931
THE EDLYN SOFA shown in frost performance velvet \$2798 43846286
THE BOOKER CHAIR shown in blush premium leather \$1948 43829340
THE ABNER CHAIR shown in iris performance linen \$698 43870468

(handcrafted in usa) A. THE RHYS CHAIR shown in lager premium leather \$2298 43852748 B. THE ASTRID CHAIR shown in gold velvet \$1198 43848357 C. THE LOSANGE CHAIR shown in rouge performance wool \$998 43868934 D. THE BIXBY CHAIR shown in sangria leather \$1698 43829712 E. THE KIMBALL CHAIR shown in amethyst slub velvet \$1598 43829944 F. THE BOOKER CHAIR shown in storm premium leather \$2198 43829340 G. THE ANGELINA CHAIR shown in bluet brushed cotton \$1198 43861012 H. THE RIVONA CHAIR shown in mistletoe belgian linen \$1498 43831270 I. THE ARDMORE CHAIR shown in emerald velvet \$1298 43831916 J. THE BOWEN CHAIR shown in conifer green linen \$1048 43861830

(handcrafted in usa) K. THE EDLYN CHAIR shown in saffron performance wool \$948 43805555 L. THE RIVONA CHAIR shown in merlot belgian linen \$1498 43831270 M. THE FAN PLEAT CHAIR shown in raspberry basketweave linen \$1198 43812957 N. THE BARWICK SWIVEL CHAIR shown in plum basketweave linen \$1198 43833193 O. THE RHYS CHAIR shown in blush premium leather \$2298 43852748 P. THE ORIANNA CHAIR shown in shell slub velvet \$998 43817998 Q. THE GLENLEE CHAIR shown in denim linen \$1198 43847094 R. THE AMORET SWIVEL CHAIR shown in light blue velvet \$1248 43831726 S. THE HOLLOWAY CHAIR shown in teal leather \$2098 43816701 T. THE TILLIE CHAIR shown in swedish blue linen \$998 43829118 U. THE FINN ROCKING CHAIR shown in slate slub velvet \$1398 43830892 V. THE WILLOUGHBY CHAIR shown in duck egg velvet \$1198 43810258