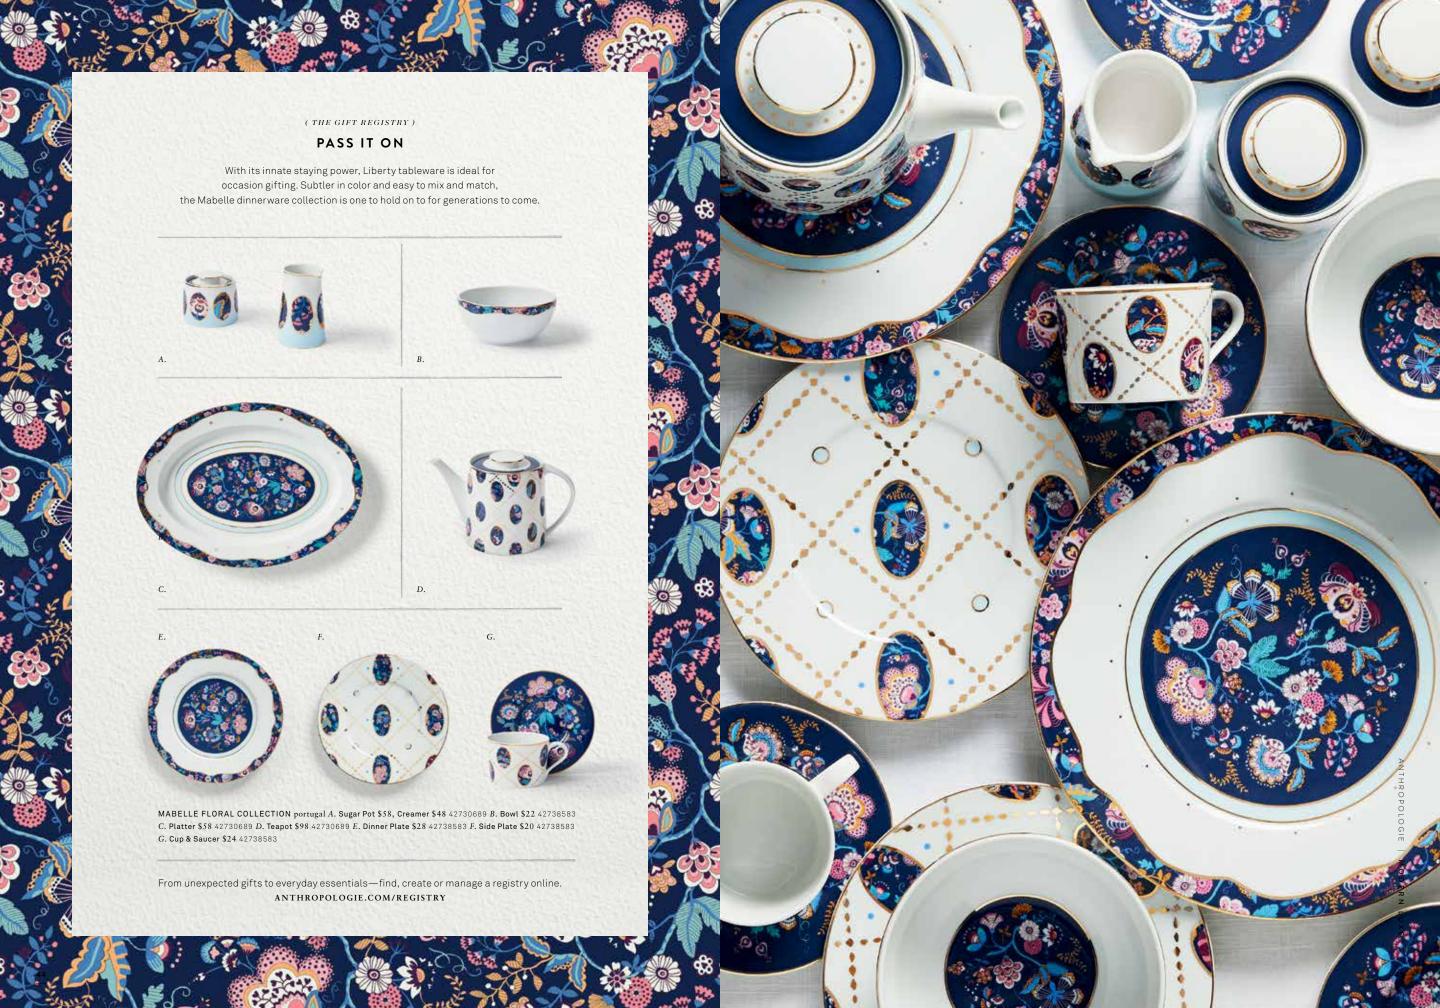

## VINTAGE CHARM

Fun and floral, this swinging '60s-inspired china is for the friend who has everything.

WILTSHIRE GARDEN COLLECTION imported A. Teacup \$14, Bowl \$16 42775858 B. Dinner Plate \$24 42775858 C. GEO PARADISE GARDEN CHEESE BOARD \$58 imported 42645960