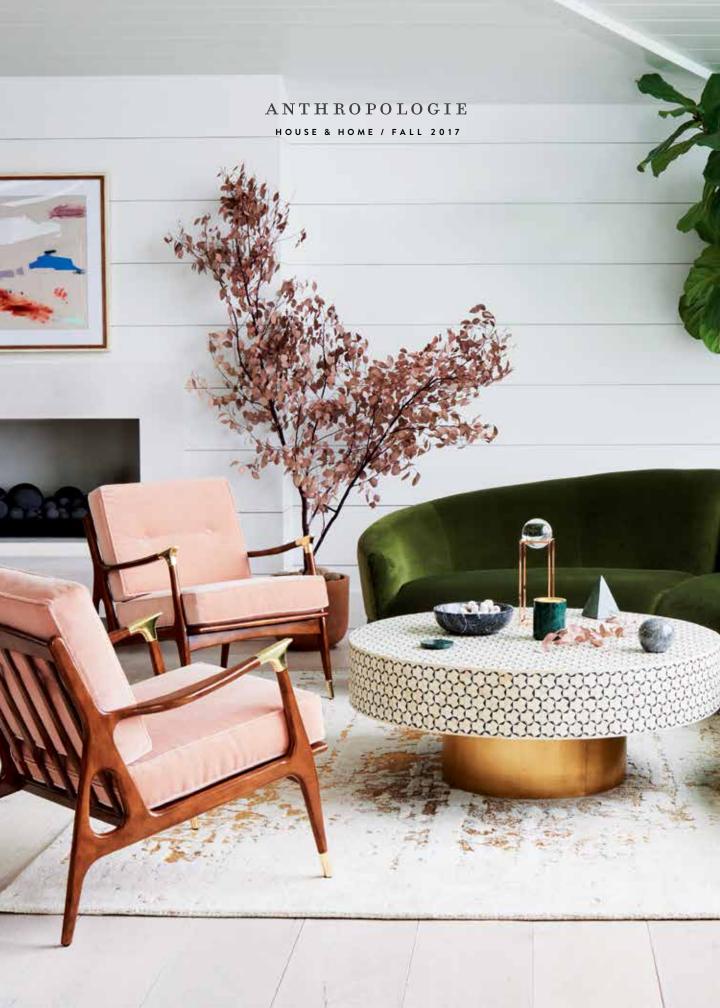

For front cover details, see page 7.

Furniture ALMERE SWIVEL CHAIR \$898 imported 42784249 GEO MARQUETRY BUFFET \$998 imported 42699934 Lighting SALMAR SCONCE \$98 imported 42755819 Décor IN THE NAVY WALL ART \$298 by Lanie Mann for Artfully Walls usa 43866979 NORIA RUG \$68-\$798 imported 42983700

## THE SWIVEL CHAIR

The perfect marriage of form and function, the swivel chair was thought to have been invented by Thomas Jefferson and used while writing the Declaration of Independence in 1776. It's making a similarly bold statement for fall in jade green velvet—but you'll be forgiven for just using yours to read a good book.

Furniture ADAVALE SWIVEL
CHAIR \$898 imported 42869198
Lighting ANCHORAGE FLOOR
LAMP \$548 imported 41015371
Décor MELBOURNE WALLPAPER
\$128 by Cassie Byrnes usa 42618678
GRACIA RUG \$128-\$1398
imported 42751438