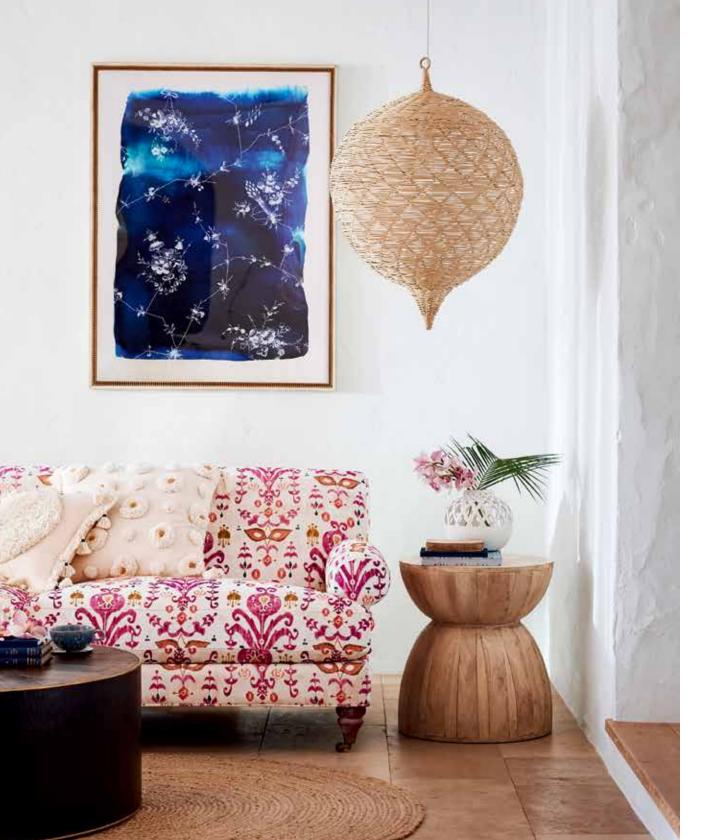

#### MODERN IKAT

Can't quite put your finger on the sofa pattern? Is it from Japan or Indonesia? Peru or Yemen? The answer? All of them: the style grew and evolved across different cultures around the world. Named after the Malaysian word for "to tie," ikat is an extremely elevated version of tie dye, with a complicated production that makes it highly coveted. We're using it with confidence—in bold new shapes and hues.

SALMA COLLECTION imported 42958603 Dinner Plates \$24 each Side Plates \$16 each Bowls \$16 each HALDEN JUICE GLASSES \$10 each imported 42710350 SPINDLE FLATWARE \$24 five-piece setting imported 29709789 ANIYA NAPKINS \$8 each imported 42733808 p.143 / Furniture BADIA-PRINTED ELOWEN CHAIRS \$598 each imported 42701425 NEMUS DINING TABLE \$2498-\$2798 imported 36018273 AZIA BUFFET \$2398 imported 43006394 Lighting CERAMIC LUSTER PENDANT \$428 uk 43416783 Décor BLUE DOTS WALL ART \$598 by Ruti Shaashua for Artfully Walls usa 42631986 AUX BOIS PLANTER \$148 set of two imported 41705328 MARQUETRY CANDELABRA \$68 imported 43077346 FRINGED FLOKATI RUG \$78-\$1998 imported 31663909