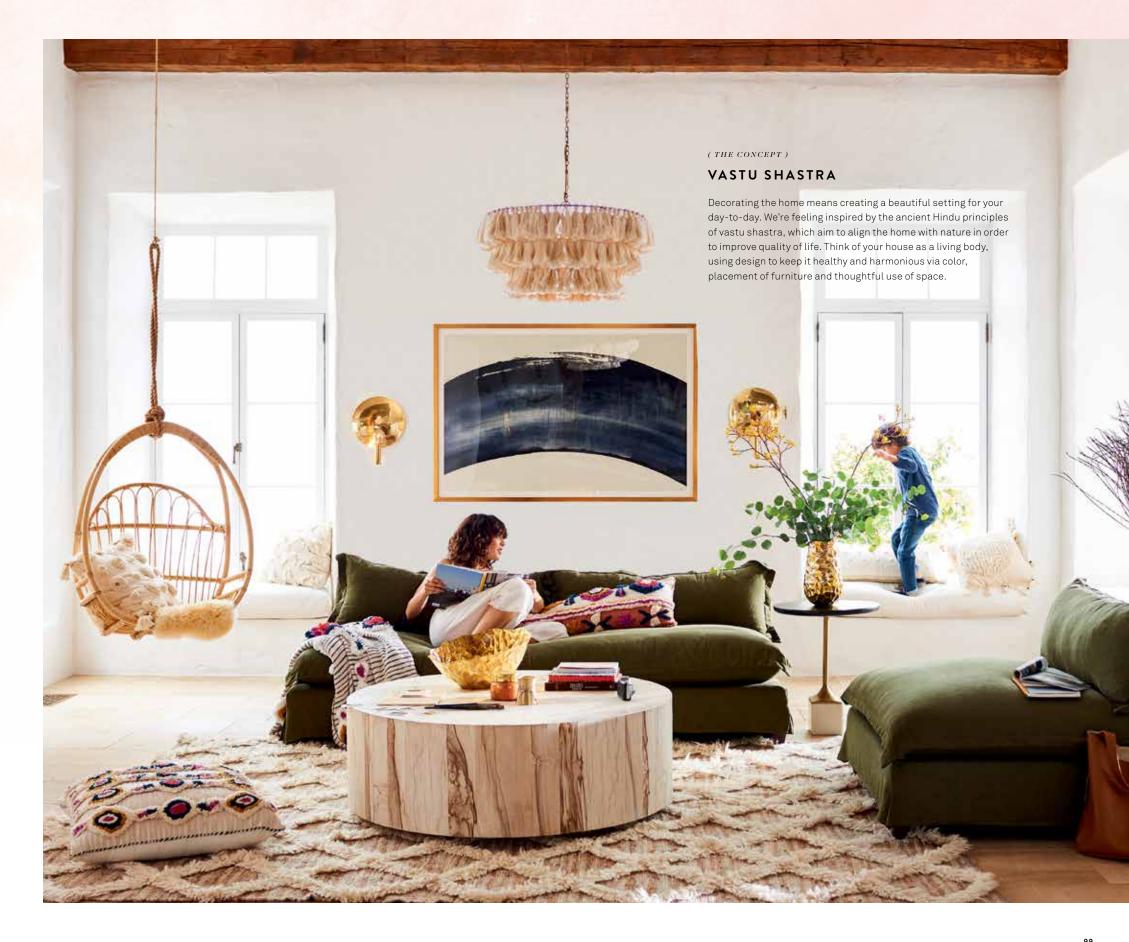

#### HARMONY IN THE HOME

Embrace the open space. Start with touchable textures like heavy pile rugs, nubby linens and a blanket you want to curl up in. Balance all that softness with metallics and embrace some negative space. Keeping your color palette light allows your eye to travel through the room, giving it places to rest.

Furniture ANGELINA CHAISE SECTIONAL shown in textured cotton \$3598 handcrafted in usa 44010932 PINK QUARTZ LIRIT COLLECTION imported Coffee Table \$1998 42763227 Side Table \$798 42763300 Lighting GATHERED GLOW CHANDELIER \$1398 imported 39969340 Décor DIP-DYED MACRAMÉ WOVEN WALL ART \$148 imported
43192194 SHAREEN PILLOWS \$78-\$98 imported 42665646 ALTO
INCENSE HOLDER \$95 usa 42612978 DISCETTE TAPER HOLDER \$10
imported 42560839 TRANSLUCENT SHINE VOTIVE \$8 imported
43026780 PATHWINDER RUG \$68-\$998 imported 41185075