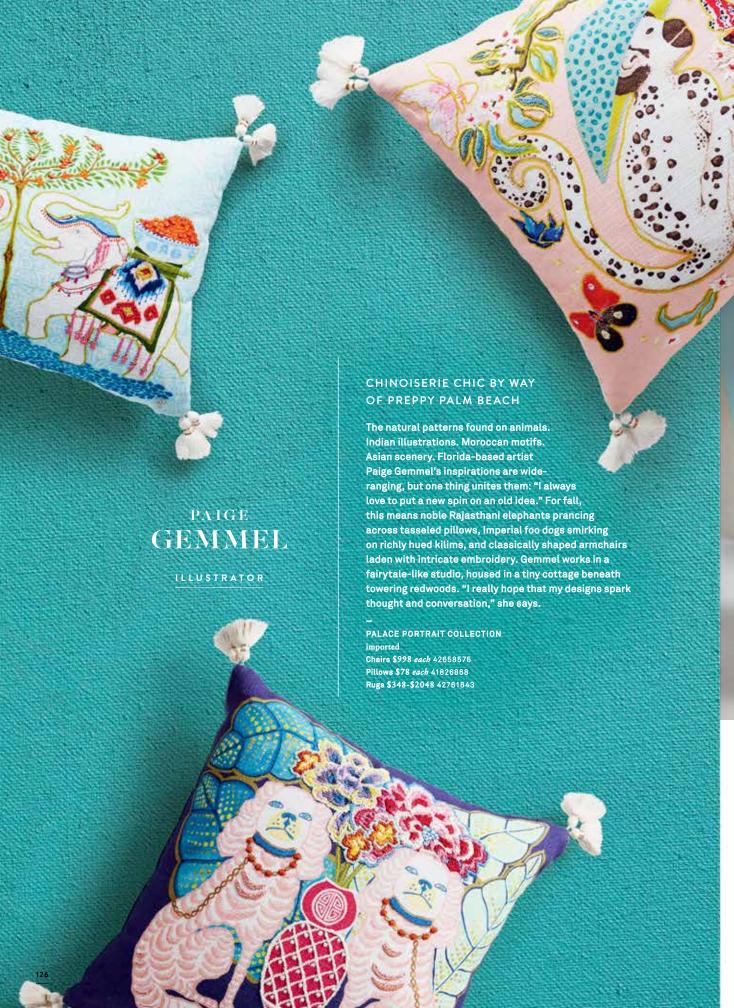

Furniture DUVAL CHESTERFIELD SOFA shown in marine velvet \$2398 handcrafted in usa 43828482
DERRINGTON COLLECTION imported Side Table \$398 42462283 Slim Side Table \$298 42462317
Lighting FLOWERBURST PENDANT \$1498 imported 39705066 Décor WATERCOLOR PETALS WALL ART \$598 by Guseul Park usa 42808485 PALACE
PORTRAIT PILLOWS \$78 each by Paige Gemmel imported 41826868 ARACELLI RUG \$98-\$1598 imported 42754788