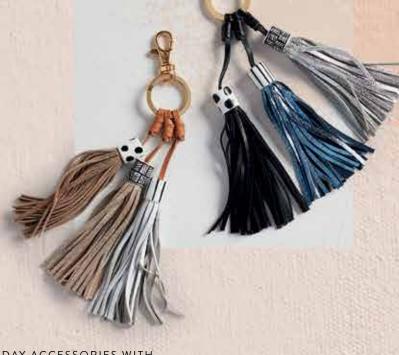

#### **EVERYDAY ACCESSORIES WITH** EXTRAORDINARY CRAFTSMANSHIP

In Spanish, Hechizo roughly means "spell or magical charm." It's a fitting name for Brooklyn designer Hali Emminger's line of accessories. Everyday pieces like keychains and clutches feature handmade ceramic beads and tassels, which have been used in cultures throughout the world to ward off evil spirits. "Objects and places with history continue to attract me the most," Emminger says. She strives to put that personality into each piece she makes. "I appreciate realness. I think it's why I'm drawn to handmade and pre-owned things; pieces with the edges worn down and flaws on display have an approachability I find comforting."

FOOTHILLS COLLECTION Keychains \$32 each 42797225 Pouches \$38 each 42797035

"THE MOST IMPORTANT THING
WHEN I AM DESIGNING IS THAT
IT COMES ACROSS AS UNIQUE,
HAS INTERESTING COLOR
COMBINATIONS AND AN
ELEMENT OF QUIRKINESS."