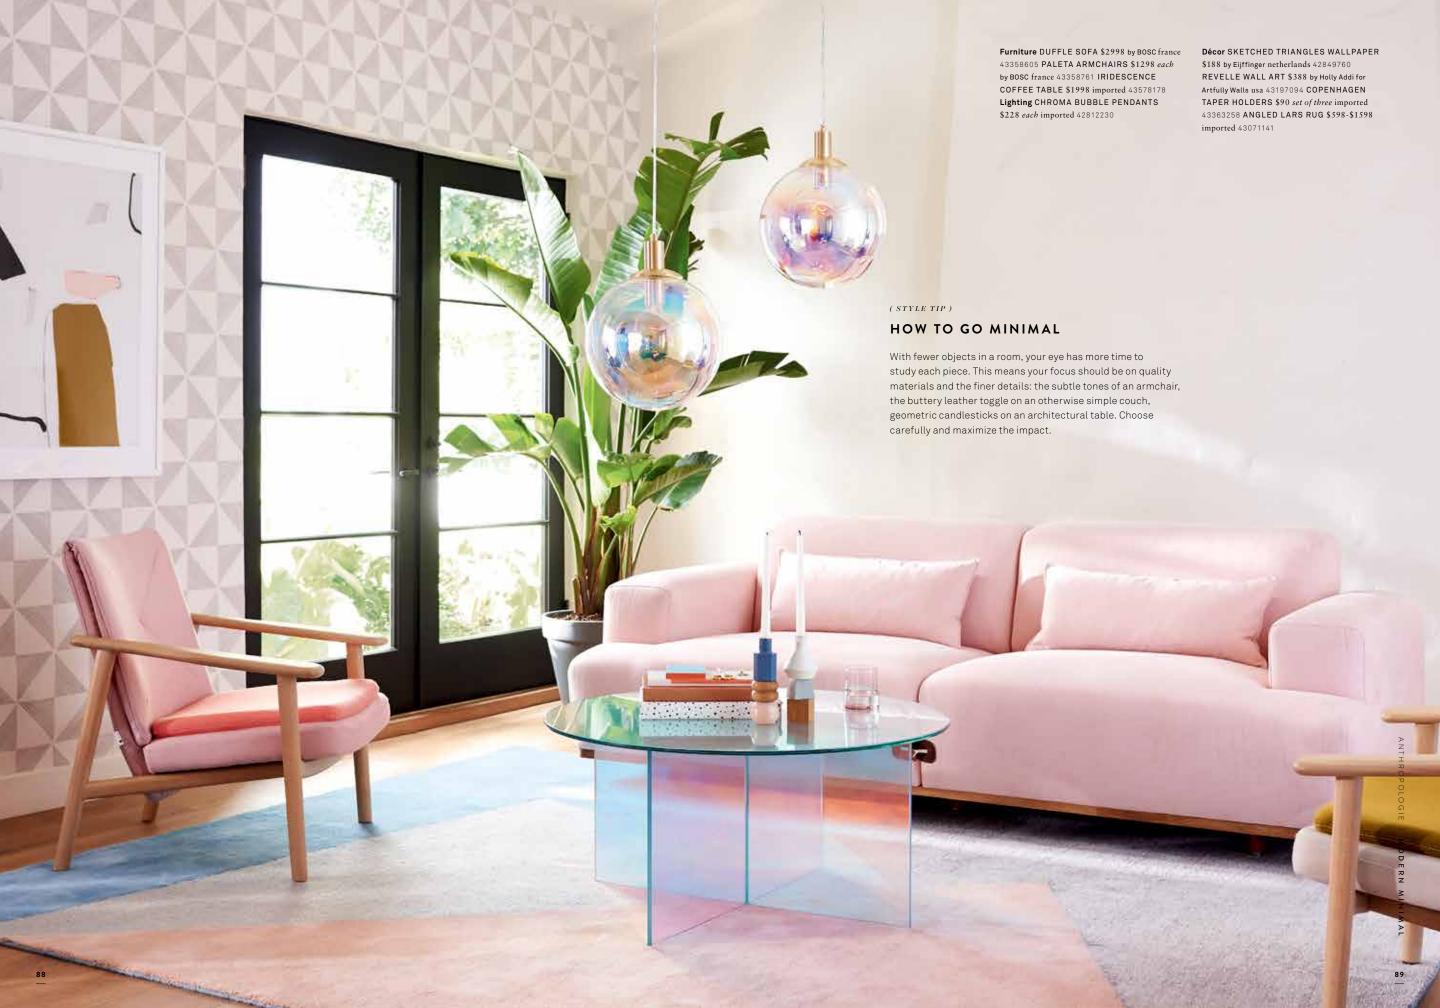

Furniture PALETA ARMCHAIR \$1298 by BOSC france 43358761 Décor SKETCHED TRIANGLES WALLPAPER \$188 by Eijffinger netherlands 42849760 NIKEA THROW BLANKET \$98 imported 42538454 ANGLED LARS RUG \$598-\$1598 imported 43071141

#### CASUAL ABSTRACTIONS

Use one or two colors from the same palette to break up a minimal space—and stick to them. We like how pale blues and aquas complement rose metallics and neutrals. Layering up rugs helps keep things cozy.

#### WHAT WE'RE COVETING THIS FALL

Mixed materials, new metallics and a softer palette—that's what's on our wishlist this season. Bring the look together in a warm way with please-touch textures, soothing pastels and a harmony of shapes.