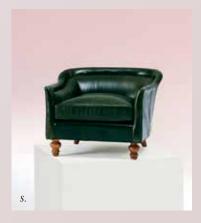

(handcrafted in usa) K. THE EDLYN CHAIR shown in saffron performance wool \$948 43805555 L. THE RIVONA CHAIR shown in merlot belgian linen \$1498 43831270 M. THE FAN PLEAT CHAIR shown in raspberry basketweave linen \$1198 43812957 N. THE BARWICK SWIVEL CHAIR shown in plum basketweave linen \$1198 43833193 O. THE RHYS CHAIR shown in blush premium leather \$2298 43852748 P. THE ORIANNA CHAIR shown in shell slub velvet \$998 43817998 Q. THE GLENLEE CHAIR shown in denim linen \$1198 43847094 R. THE AMORET SWIVEL CHAIR shown in light blue velvet \$1248 43831726 S. THE HOLLOWAY CHAIR shown in teal leather \$2098 43816701 T. THE TILLIE CHAIR shown in swedish blue linen \$998 43829118 U. THE FINN ROCKING CHAIR shown in slate slub velvet \$1398 43830892 V. THE WILLOUGHBY CHAIR shown in duck egg velvet \$1198 43810258