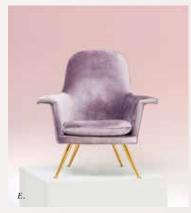

(handcrafted in usa) K. THE EDLYN CHAIR shown in saffron performance wool \$948 43805555 L. THE RIVONA CHAIR shown in merlot belgian linen \$1498 43831270 M. THE FAN PLEAT CHAIR shown in raspberry basketweave linen \$1198 43812957 N. THE BARWICK SWIVEL CHAIR shown in plum basketweave linen \$1198 43833193 O. THE RHYS CHAIR shown in blush premium leather \$2298 43852748 P. THE ORIANNA CHAIR shown in shell slub velvet \$998 43817998 Q. THE GLENLEE CHAIR shown in denim linen \$1198 43847094 R. THE AMORET SWIVEL CHAIR shown in light blue velvet \$1248 43831726 S. THE HOLLOWAY CHAIR shown in teal leather \$2098 43816701 T. THE TILLIE CHAIR shown in swedish blue linen \$998 43829118 U. THE FINN ROCKING CHAIR shown in slate slub velvet \$1398 43830892 V. THE WILLOUGHBY CHAIR shown in duck egg velvet \$1198 43810258