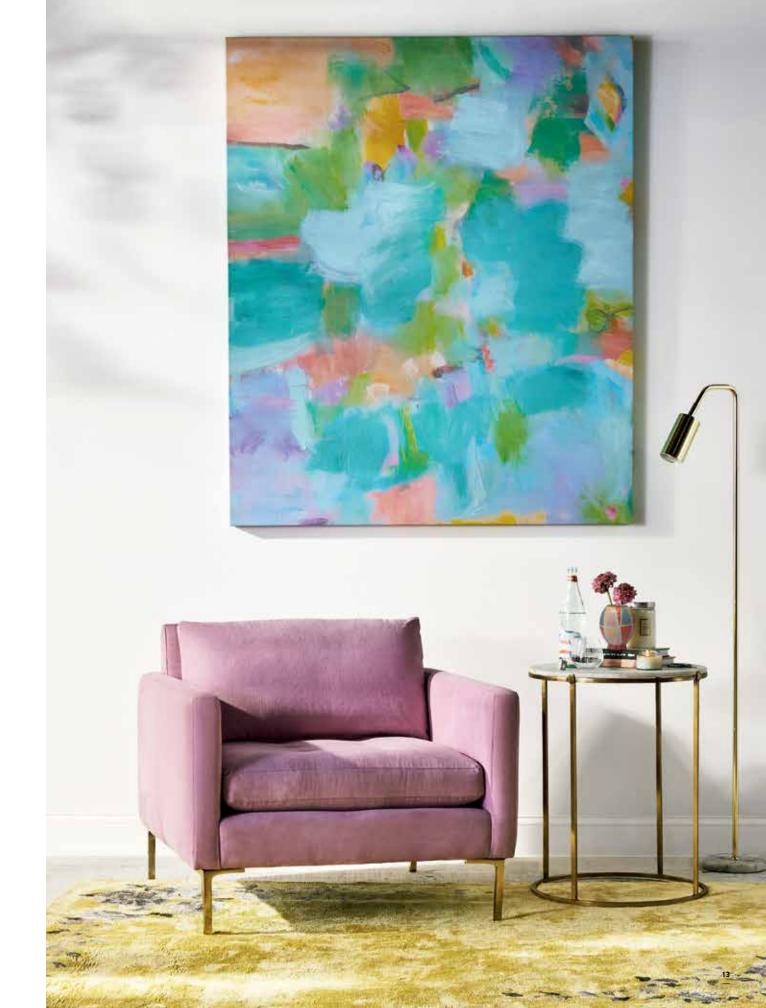

p.12 / Furniture ANGELINA CHAIR
shown in orchid brushed cotton \$1198
handcrafted in usa 43861012
LEAVENWORTH MARBLE SIDE
TABLE \$348 imported 37943081
Lighting MINIMAL FLOOR
LAMP \$198 imported 41015686
Décor SAFE HAVEN WALL ART
\$798 usa 43581321 FELICITY RUG
\$128-\$1798 imported 42755488