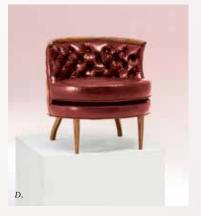

(handcrafted in usa) A. THE RHYS CHAIR shown in lager premium leather \$2298 43852748 B. THE ASTRID CHAIR shown in gold velvet \$1198 43848357 C. THE LOSANGE CHAIR shown in rouge performance wool \$998 43868934 D. THE BIXBY CHAIR shown in sangria leather \$1698 43829712 E. THE KIMBALL CHAIR shown in amethyst slub velvet \$1598 43829944 F. THE BOOKER CHAIR shown in storm premium leather \$2198 43829340 G. THE ANGELINA CHAIR shown in bluet brushed cotton \$1198 43861012 H. THE RIVONA CHAIR shown in mistletoe belgian linen \$1498 43831270 I. THE ARDMORE CHAIR shown in emerald velvet \$1298 43831916 J. THE BOWEN CHAIR shown in conifer green linen \$1048 43861830