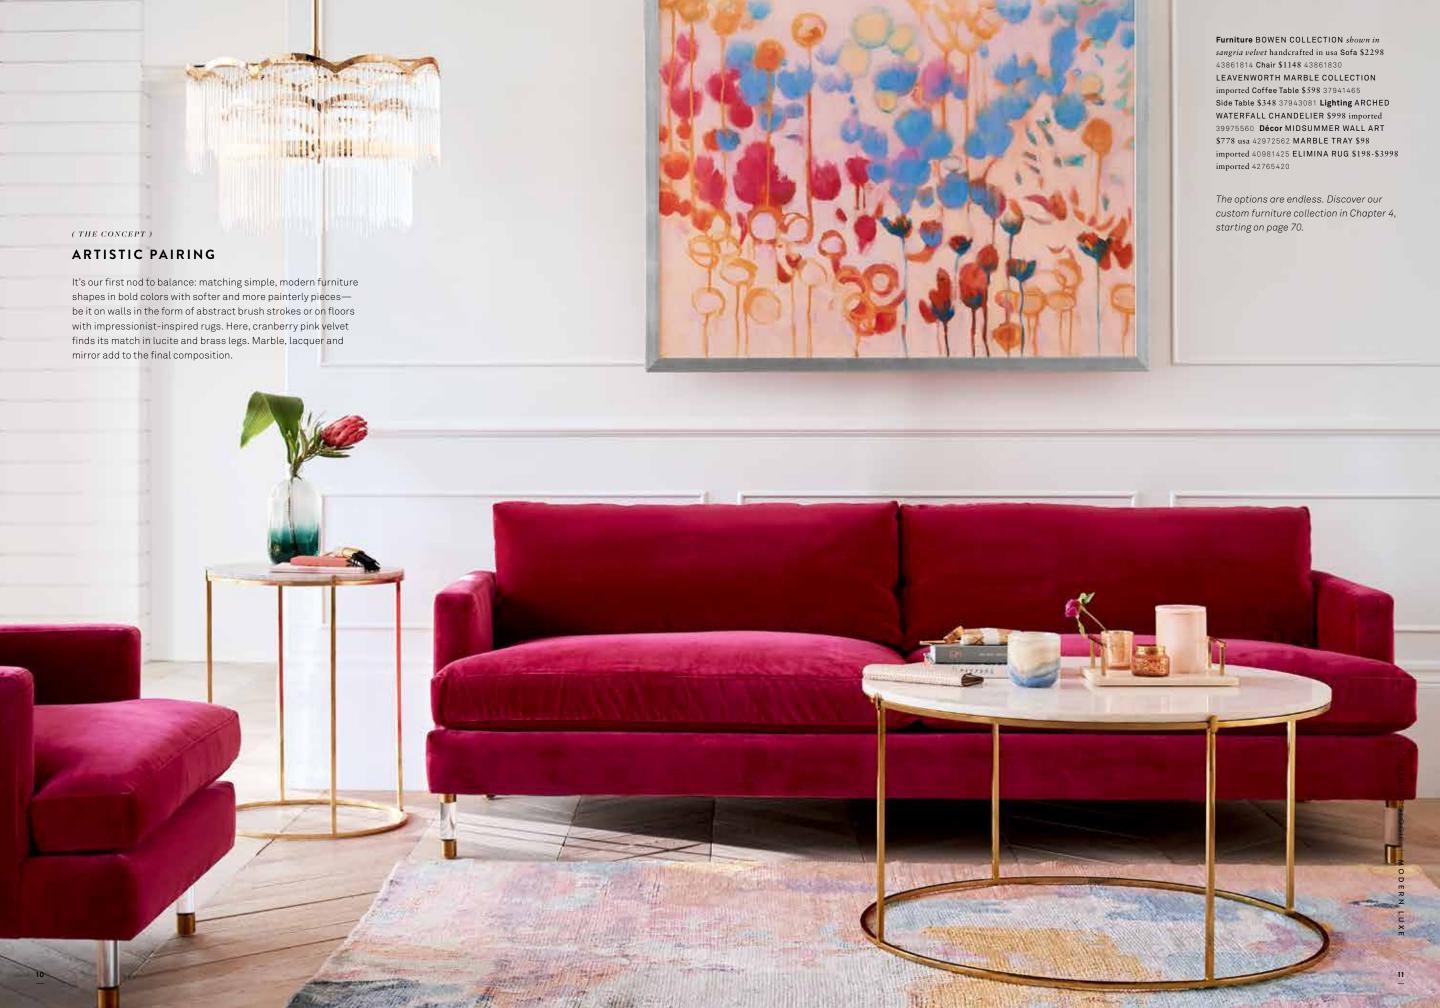

p.12 / Furniture ANGELINA CHAIR
shown in orchid brushed cotton \$1198
handcrafted in usa 43861012
LEAVENWORTH MARBLE SIDE
TABLE \$348 imported 37943081
Lighting MINIMAL FLOOR
LAMP \$198 imported 41015686
Décor SAFE HAVEN WALL ART
\$798 usa 43581321 FELICITY RUG
\$128-\$1798 imported 42755488