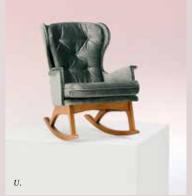

(handcrafted in usa) K. THE EDLYN CHAIR shown in saffron performance wool \$948 43805555 L. THE RIVONA CHAIR shown in merlot belgian linen \$1498 43831270 M. THE FAN PLEAT CHAIR shown in raspberry basketweave linen \$1198 43812957 N. THE BARWICK SWIVEL CHAIR shown in plum basketweave linen \$1198 43833193 O. THE RHYS CHAIR shown in blush premium leather \$2298 43852748 P. THE ORIANNA CHAIR shown in shell slub velvet \$998 43817998 Q. THE GLENLEE CHAIR shown in denim linen \$1198 43847094 R. THE AMORET SWIVEL CHAIR shown in light blue velvet \$1248 43831726 S. THE HOLLOWAY CHAIR shown in teal leather \$2098 43816701 T. THE TILLIE CHAIR shown in swedish blue linen \$998 43829118 U. THE FINN ROCKING CHAIR shown in slate slub velvet \$1398 43830892 V. THE WILLOUGHBY CHAIR shown in duck egg velvet \$1198 43810258