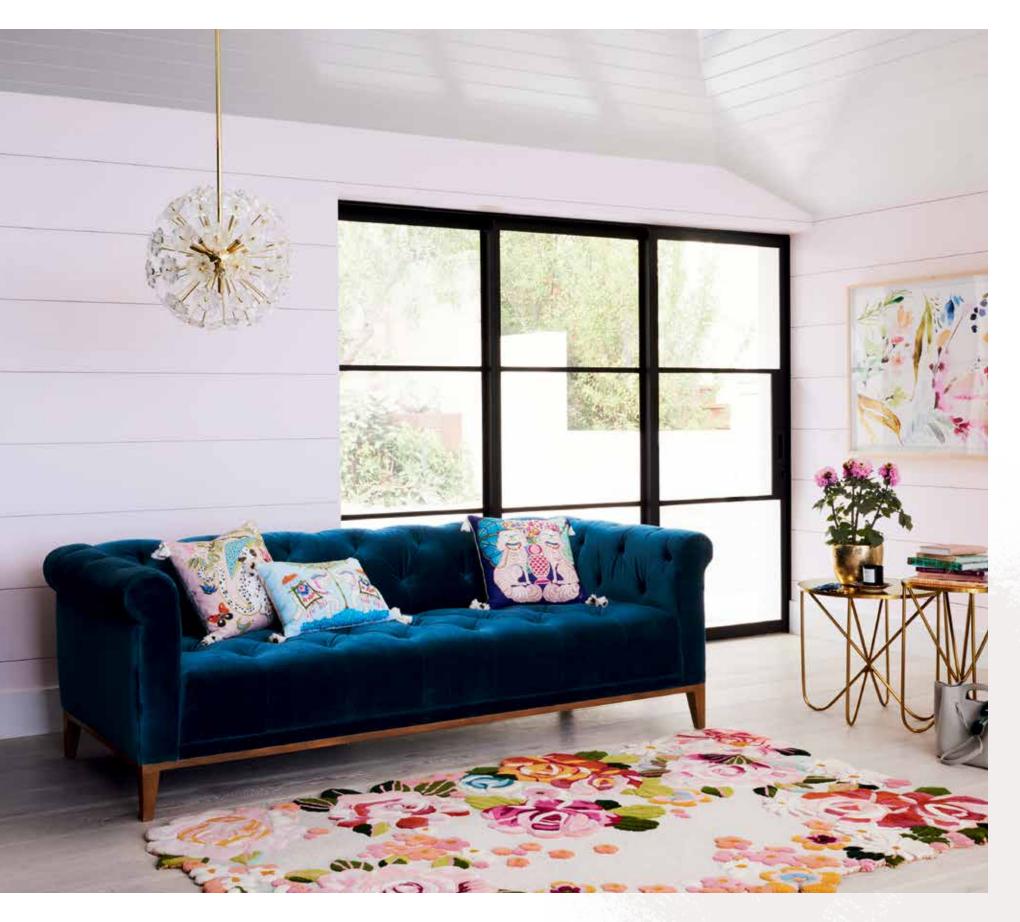

## LIVING WITH LIBERTY

When decorating with prints, it's all about creating balance.

Be sure to pair florals with solids in a similar or complementary color. Let a statement sofa or chair be your focal point and keep other elements—art, drapery, rugs—more muted.

STRAWBERRY THIEF COLLECTION by Liberty for Anthropologie handcrafted in usa Rivona Chair \$1698 42830331 Pied-À-Terre Sofa \$2998 44010742

Furniture OSCARINE LUCITE MIRRORED
COFFEE TABLE \$898 imported 40824625 ODETTA
DRESSER \$2298 by Tracey Boyd imported 40800765
Lighting DIAMOND GOLDLEAF SCONCES \$648 each
imported 39968722 Décor DAHLIA WALL ART \$248
by Megan Williamson for Artfully Walls usa 42631564
FRINGED CHEVRON PILLOW \$78 imported 42552117
TUFTED AMAL PILLOW \$78 imported 42551424
KAMALA RUG \$98-\$1598 imported 39423587