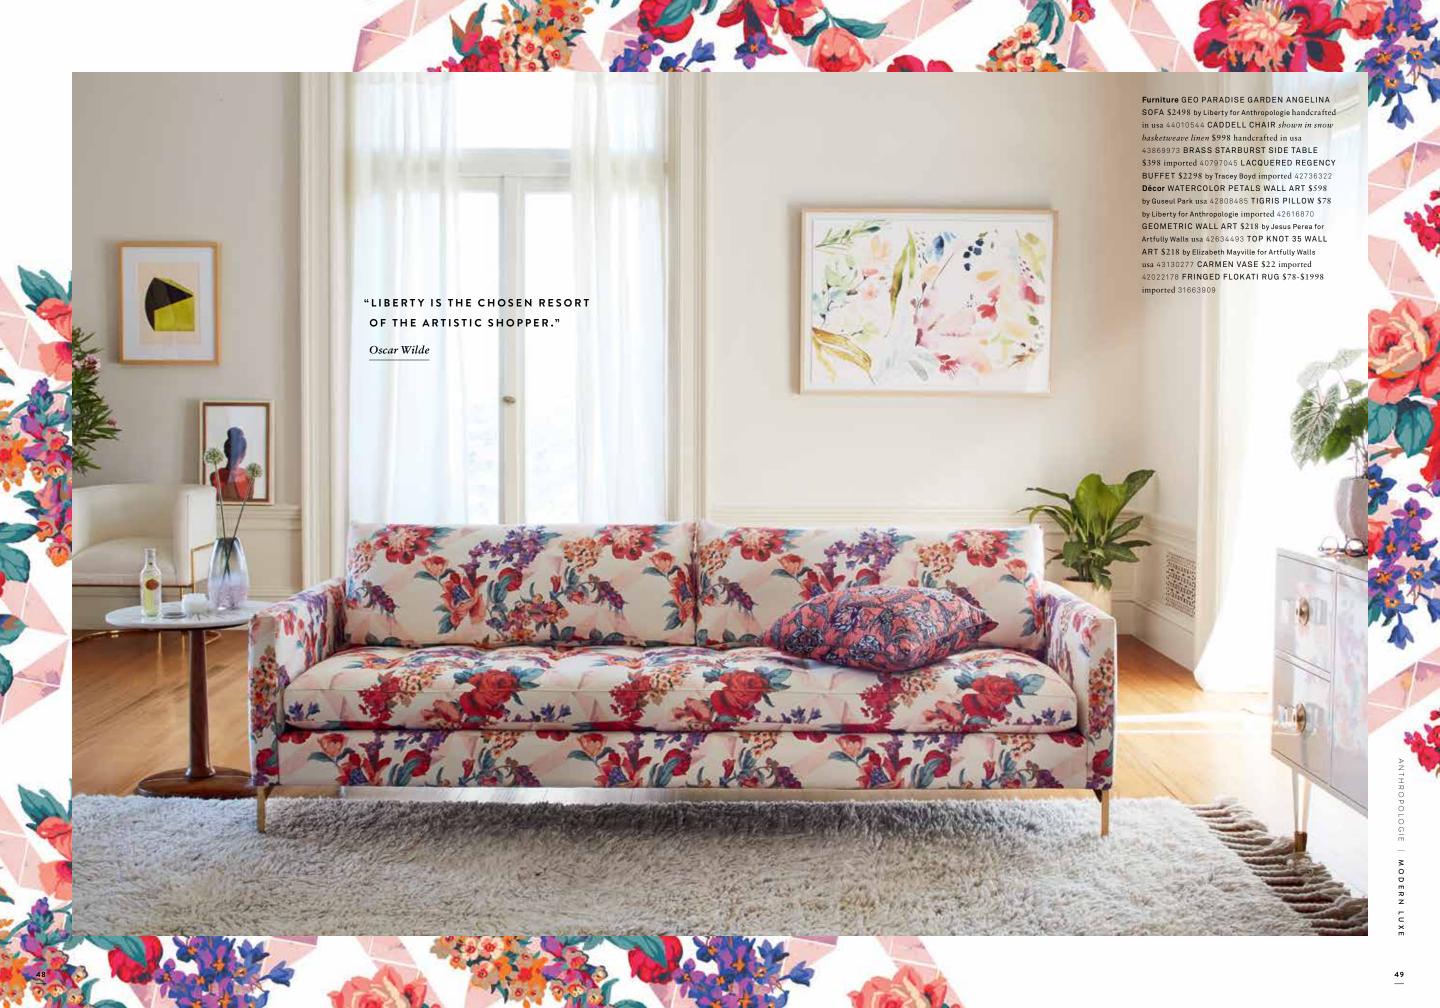

## LIVING WITH LIBERTY

When decorating with prints, it's all about creating balance.

Be sure to pair florals with solids in a similar or complementary color. Let a statement sofa or chair be your focal point and keep other elements—art, drapery, rugs—more muted.

STRAWBERRY THIEF COLLECTION by Liberty for Anthropologie handcrafted in usa Rivona Chair \$1698 42830331 Pied-À-Terre Sofa \$2998 44010742

Furniture OSCARINE LUCITE MIRRORED
COFFEE TABLE \$898 imported 40824625 ODETTA
DRESSER \$2298 by Tracey Boyd imported 40800765
Lighting DIAMOND GOLDLEAF SCONCES \$648 each
imported 39968722 Décor DAHLIA WALL ART \$248
by Megan Williamson for Artfully Walls usa 42631564
FRINGED CHEVRON PILLOW \$78 imported 42552117
TUFTED AMAL PILLOW \$78 imported 42551424
KAMALA RUG \$98-\$1598 imported 39423587