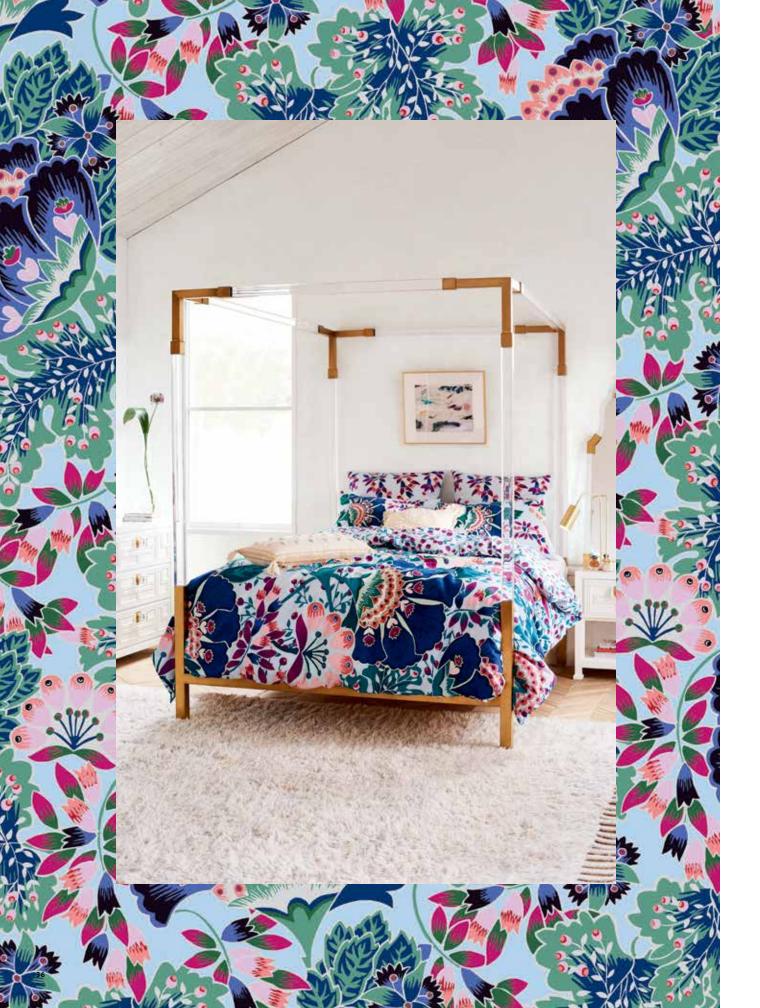

## PATTERN PLAY

Vibrant bedding can really pull a minimal room together, adding central focus and a starting point for accents elsewhere. Offset with a subtler sort of pattern in the form of geometric woodwork—shown here on our Geo-Marquetry collection—which features tactile brass pulls and elegant legs.

by Cassie Byrnes imported 42517821

Furniture GEO-MARQUETRY COLLECTION imported Bed \$998-\$1298 39286828 Armoire \$1398 43006147 MERRITON NIGHTSTAND \$348 imported 42898197 MACKINDER CHAIR \$228 imported 38105680 Lighting GOLD-DIPPED FLOOR LAMP \$198 imported 40215006

Décor CARMEN VASE \$34 imported 42022178

WAVERLY RUG \$68-\$1998 imported 42751990

( DESIGN ICON )