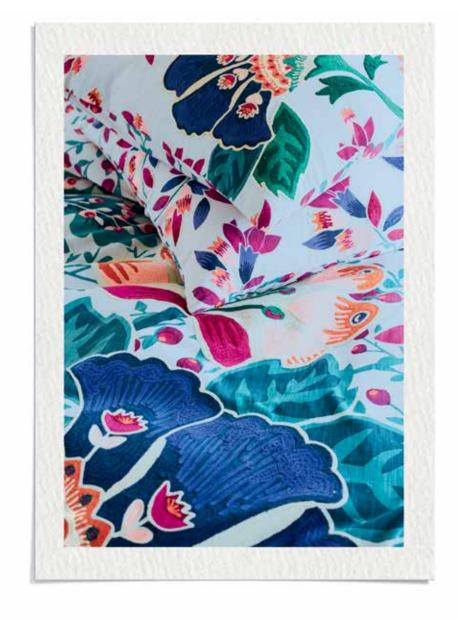

## PATTERN PLAY

Vibrant bedding can really pull a minimal room together, adding central focus and a starting point for accents elsewhere. Offset with a subtler sort of pattern in the form of geometric woodwork—shown here on our Geo-Marquetry collection—which features tactile brass pulls and elegant legs.