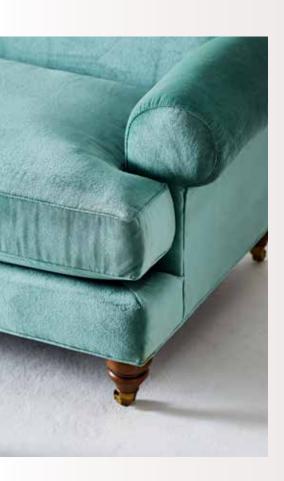

## THE SWIVEL CHAIR

The perfect marriage of form and function, the swivel chair was thought to have been invented by Thomas Jefferson and used while writing the Declaration of Independence in 1776. It's making a similarly bold statement for fall in jade green velvet—but you'll be forgiven for just using yours to read a good book.

Furniture ADAVALE SWIVEL
CHAIR \$898 imported 42869198
Lighting ANCHORAGE FLOOR
LAMP \$548 imported 41015371
Décor MELBOURNE WALLPAPER
\$128 by Cassie Byrnes usa 42618678
GRACIA RUG \$128-\$1398
imported 42751438