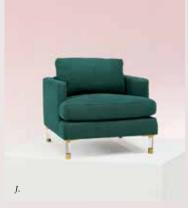

(handcrafted in usa) A. THE RHYS CHAIR shown in lager premium leather \$2298 43852748 B. THE ASTRID CHAIR shown in gold velvet \$1198 43848357 C. THE LOSANGE CHAIR shown in rouge performance wool \$998 43868934 D. THE BIXBY CHAIR shown in sangria leather \$1698 43829712 E. THE KIMBALL CHAIR shown in amethyst slub velvet \$1598 43829944 F. THE BOOKER CHAIR shown in storm premium leather \$2198 43829340 G. THE ANGELINA CHAIR shown in bluet brushed cotton \$1198 43861012 H. THE RIVONA CHAIR shown in mistletoe belgian linen \$1498 43831270 I. THE ARDMORE CHAIR shown in emerald velvet \$1298 43831916 J. THE BOWEN CHAIR shown in conifer green linen \$1048 43861830