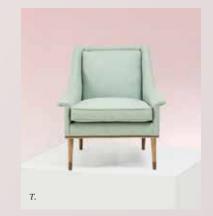

(handcrafted in usa) K. THE EDLYN CHAIR shown in saffron performance wool \$948 43805555 L. THE RIVONA CHAIR shown in merlot belgian linen \$1498 43831270 M. THE FAN PLEAT CHAIR shown in raspberry basketweave linen \$1198 43812957 N. THE BARWICK SWIVEL CHAIR shown in plum basketweave linen \$1198 43833193 O. THE RHYS CHAIR shown in blush premium leather \$2298 43852748 P. THE ORIANNA CHAIR shown in shell slub velvet \$998 43817998 Q. THE GLENLEE CHAIR shown in denim linen \$1198 43847094 R. THE AMORET SWIVEL CHAIR shown in light blue velvet \$1248 43831726 S. THE HOLLOWAY CHAIR shown in teal leather \$2098 43816701 T. THE TILLIE CHAIR shown in swedish blue linen \$998 43829118 U. THE FINN ROCKING CHAIR shown in slate slub velvet \$1398 43830892 V. THE WILLOUGHBY CHAIR shown in duck egg velvet \$1198 43810258