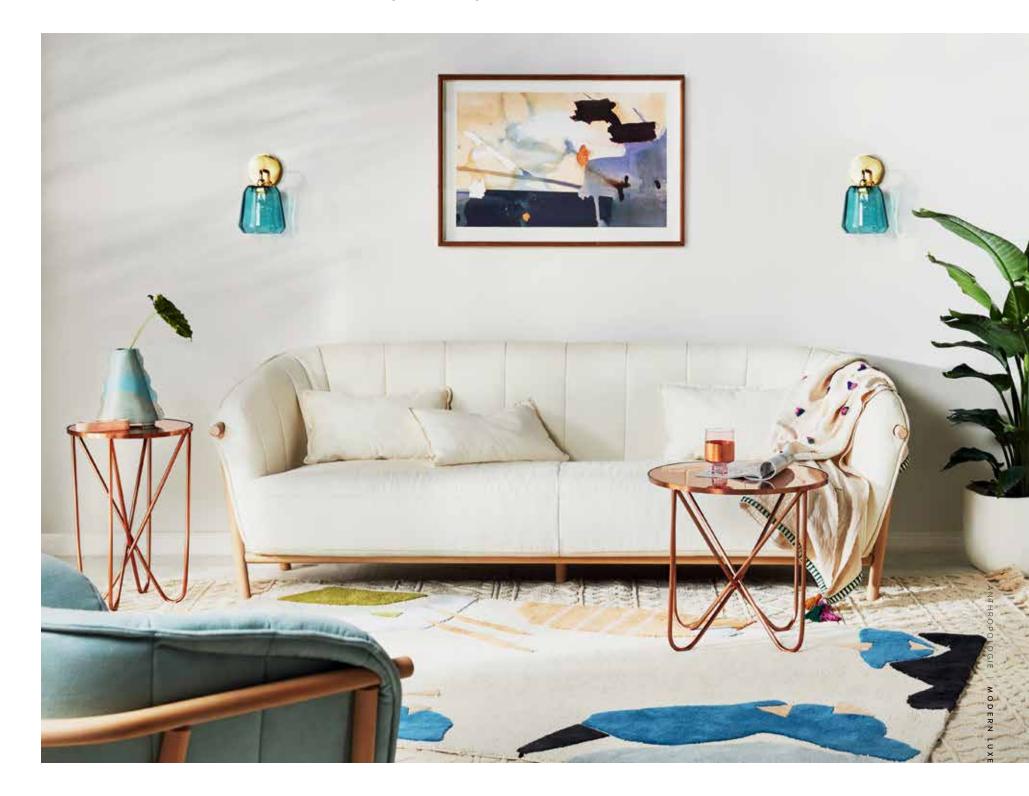

Furniture YAS COLLECTION by BOSC france
Sofa \$3798 43358472 Armchair \$2298 43359132
DERRINGTON COLLECTION imported Slim Side
Table \$298 42462317 Side Table \$398 42462283
Lighting SALMAR SCONCES \$98 each imported
3989885 Décor MORI LEDGE WALL ART \$1098
usa 43011444 NIKEA THROW BLANKET \$98
imported 42538454 SPACESHIP VASE \$282
by Morgan Peck usa 43111368 ABSTRACTED
TERRAZZO RUG \$598-\$2048 imported 43116938
KAMALA RUG \$98-\$1598 imported 39423587

#### **INSIDE-OUT SOFAS**

Find beauty in what's beneath this season.

Our Yas sofa and armchair feature a visible bleached oak frame, which cradles the softly sloping upholstery. We love the mix of organic wood and cloud-like cushions.

YAS SOFA \$3798 by BOSC france 43358472

(THE CONCEPT)