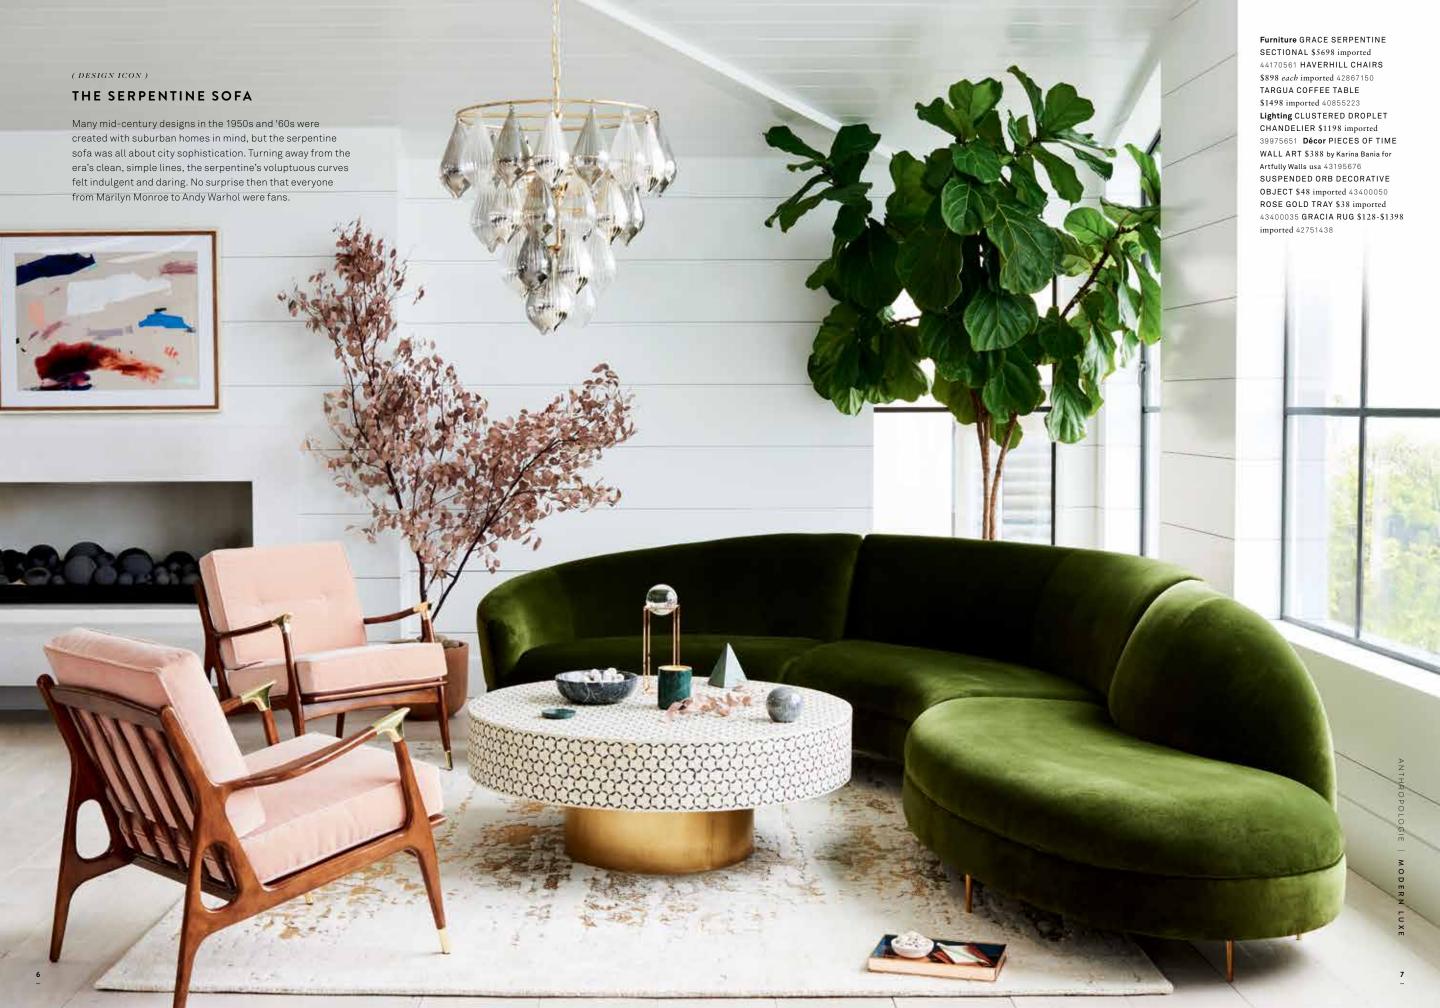

For front cover details, see page 7.

Furniture ALMERE SWIVEL CHAIR \$898 imported 42784249 GEO MARQUETRY BUFFET \$998 imported 42699934 Lighting SALMAR SCONCE \$98 imported 42755819 Décor IN THE NAVY WALL ART \$298 by Lanie Mann for Artfully Walls usa 43866979 NORIA RUG \$68-\$798 imported 42983700

## THE NEW CHESTERFIELD

When you sink into the classic comfort of a Chesterfield sofa, you're sitting on more than two centuries of history. Legend has it that trendsetter and man-about-town, the 4<sup>th</sup> Earl of Chesterfield, commissioned a sofa in the 1700s that would encourage him to sit bolt-upright like a gentleman while preventing wrinkles in his clothes. The button-back Chesterfield was born.

Officers in the British Royal Army carried the Chesterfield style throughout the empire to India, East Africa and America, which is how it arrived on our shores. It's getting a 21st century makeover this fall with softer curves, modern legs and deep jewel-toned hues. We think the Earl would be proud.