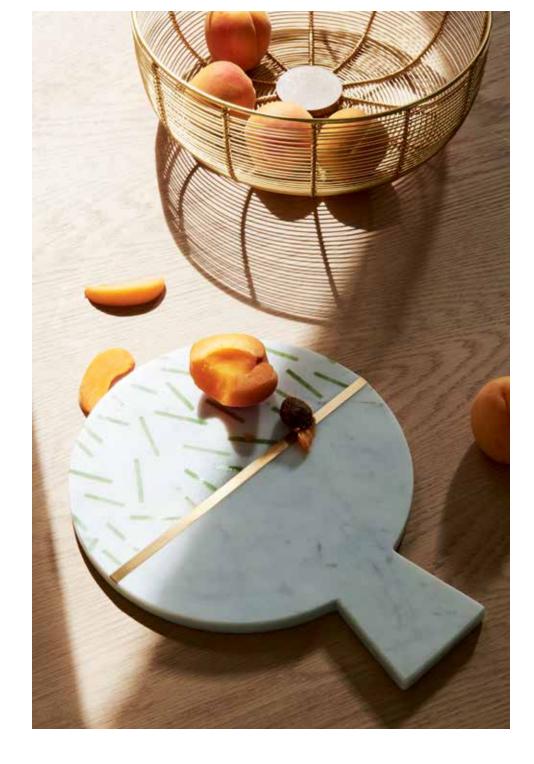

DUO INLAY CHEESE BOARD \$78 imported 42585216 WIRED BASKET \$38 imported 42618280 p.20 / Furniture BARWICK SWIVEL CHAIR shown in textured cotton \$1298 handcrafted in usa 43833193
LISEN SIDE TABLE \$298 imported 42848374
Lighting MARBLED CERAMIC PENDANTS \$348 each uk 43416809 Décor SPROUTED SHRUBS WALLPAPER \$98 usa 42866608 BENTWOOD MIRRORS \$38-\$58 imported 42599365 ALABASTER VASE \$58 imported 43619774
DEMIA TAPER HOLDER \$16 imported 43521723
FELICITY RUG \$128-\$1798 imported 42755488