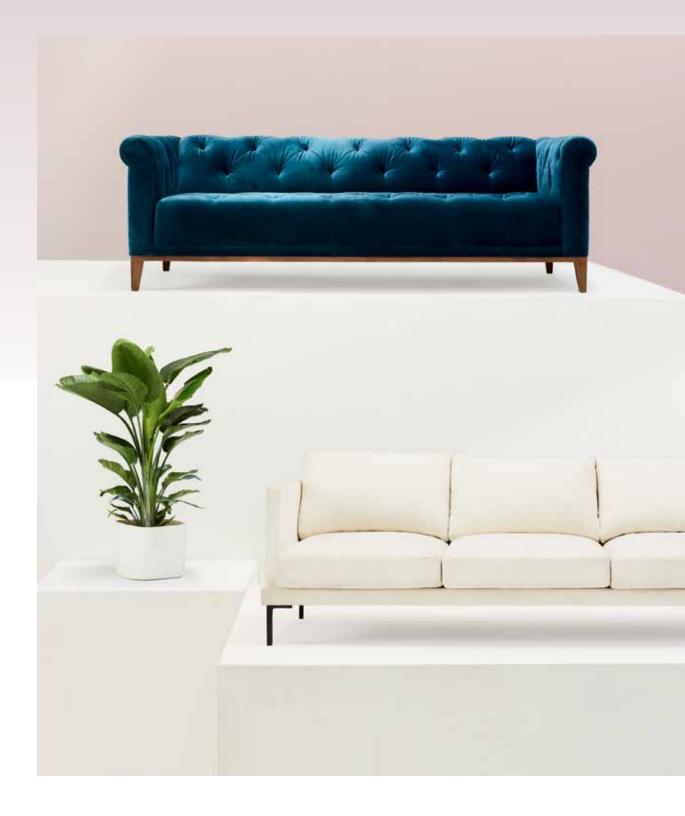

## THE NEW CHESTERFIELD

When you sink into the classic comfort of a Chesterfield sofa, you're sitting on more than two centuries of history. Legend has it that trendsetter and man-about-town, the 4<sup>th</sup> Earl of Chesterfield, commissioned a sofa in the 1700s that would encourage him to sit bolt-upright like a gentleman while preventing wrinkles in his clothes. The button-back Chesterfield was born.

Officers in the British Royal Army carried the Chesterfield style throughout the empire to India, East Africa and America, which is how it arrived on our shores. It's getting a 21st century makeover this fall with softer curves, modern legs and deep jewel-toned hues. We think the Earl would be proud.

Furniture DUVAL CHESTERFIELD SOFA shown in marine velvet \$2398 handcrafted in usa 43828482
DERRINGTON COLLECTION imported Side Table \$398 42462283 Slim Side Table \$298 42462317
Lighting FLOWERBURST PENDANT \$1498 imported 39705066 Décor WATERCOLOR PETALS WALL ART \$598 by Guseul Park usa 42808485 PALACE
PORTRAIT PILLOWS \$78 each by Paige Gemmel imported 41826868 ARACELLI RUG \$98-\$1598 imported 42754788