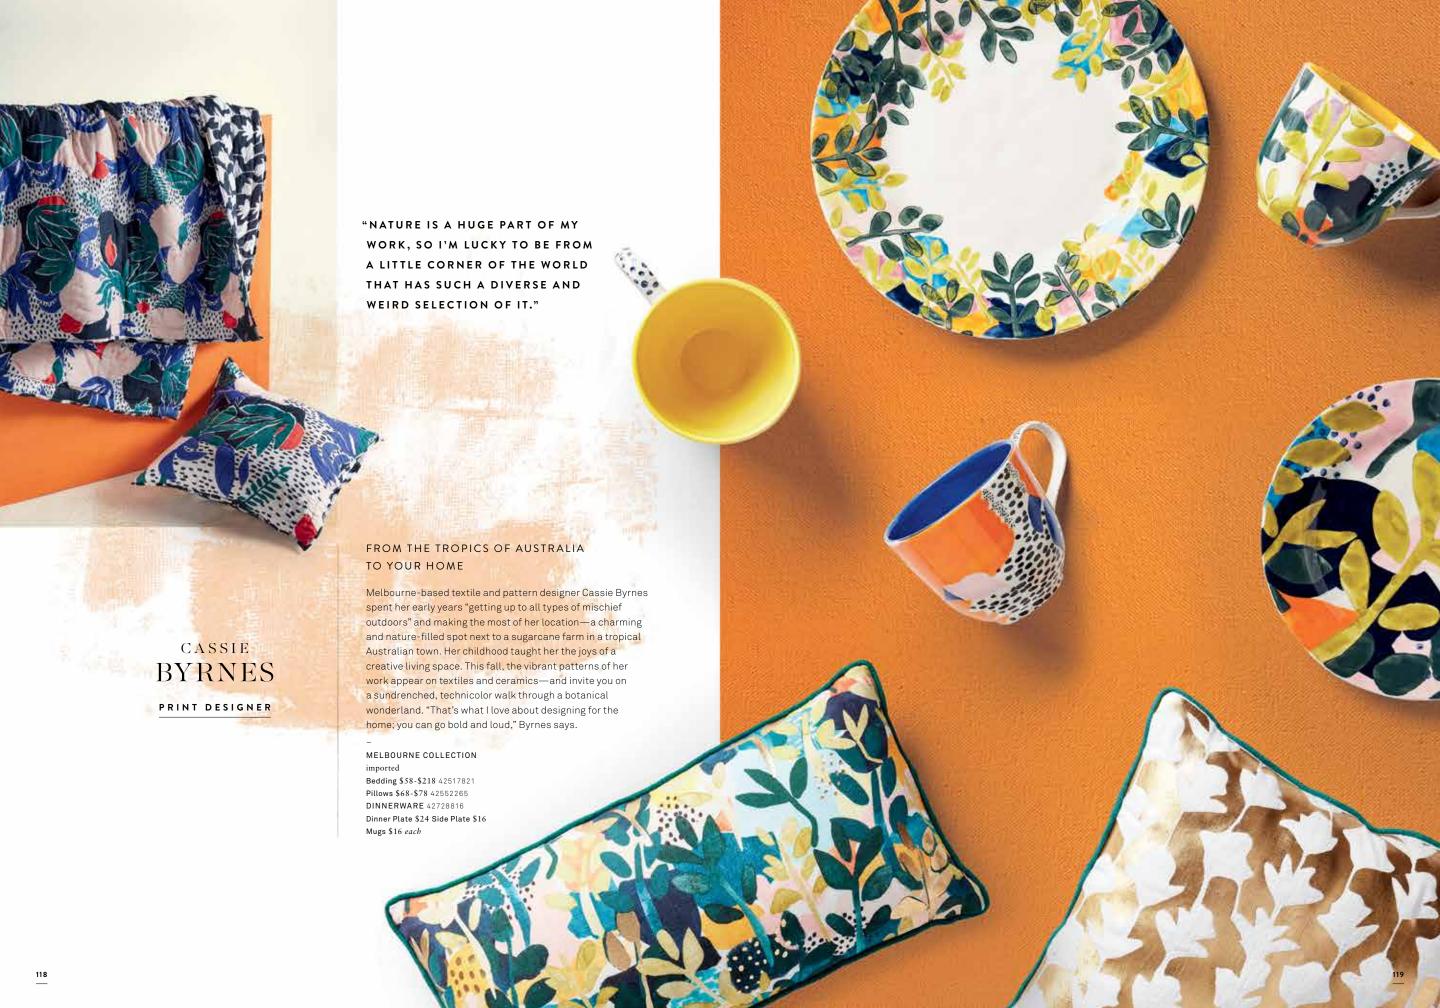

## PATTERN PLAY

Vibrant bedding can really pull a minimal room together, adding central focus and a starting point for accents elsewhere. Offset with a subtler sort of pattern in the form of geometric woodwork—shown here on our Geo-Marquetry collection—which features tactile brass pulls and elegant legs.

by Cassie Byrnes imported 42517821

Furniture GEO-MARQUETRY COLLECTION imported Bed \$998-\$1298 39286828 Armoire \$1398 43006147 MERRITON NIGHTSTAND \$348 imported 42898197 MACKINDER CHAIR \$228 imported 38105680 Lighting GOLD-DIPPED FLOOR LAMP \$198 imported 40215006

## THE SWIVEL CHAIR

The perfect marriage of form and function, the swivel chair was thought to have been invented by Thomas Jefferson and used while writing the Declaration of Independence in 1776. It's making a similarly bold statement for fall in jade green velvet—but you'll be forgiven for just using yours to read a good book.

Furniture ADAVALE SWIVEL
CHAIR \$898 imported 42869198
Lighting ANCHORAGE FLOOR
LAMP \$548 imported 41015371
Décor MELBOURNE WALLPAPER
\$128 by Cassie Byrnes usa 42618678
GRACIA RUG \$128-\$1398
imported 42751438