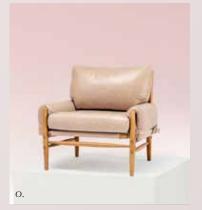

(handcrafted in usa) K. THE EDLYN CHAIR shown in saffron performance wool \$948 43805555 L. THE RIVONA CHAIR shown in merlot belgian linen \$1498 43831270 M. THE FAN PLEAT CHAIR shown in raspberry basketweave linen \$1198 43812957 N. THE BARWICK SWIVEL CHAIR shown in plum basketweave linen \$1198 43833193 O. THE RHYS CHAIR shown in blush premium leather \$2298 43852748 P. THE ORIANNA CHAIR shown in shell slub velvet \$998 43817998 Q. THE GLENLEE CHAIR shown in denim linen \$1198 43847094 R. THE AMORET SWIVEL CHAIR shown in light blue velvet \$1248 43831726 S. THE HOLLOWAY CHAIR shown in teal leather \$2098 43816701 T. THE TILLIE CHAIR shown in swedish blue linen \$998 43829118 U. THE FINN ROCKING CHAIR shown in slate slub velvet \$1398 43830892 V. THE WILLOUGHBY CHAIR shown in duck egg velvet \$1198 43810258