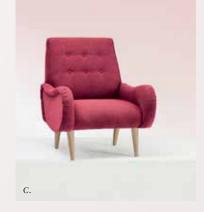

(handcrafted in usa) A. THE RHYS CHAIR shown in lager premium leather \$2298 43852748 B. THE ASTRID CHAIR shown in gold velvet \$1198 43848357 C. THE LOSANGE CHAIR shown in rouge performance wool \$998 43868934 D. THE BIXBY CHAIR shown in sangria leather \$1698 43829712 E. THE KIMBALL CHAIR shown in amethyst slub velvet \$1598 43829944 F. THE BOOKER CHAIR shown in storm premium leather \$2198 43829340 G. THE ANGELINA CHAIR shown in bluet brushed cotton \$1198 43861012 H. THE RIVONA CHAIR shown in mistletoe belgian linen \$1498 43831270 I. THE ARDMORE CHAIR shown in emerald velvet \$1298 43831916 J. THE BOWEN CHAIR shown in conifer green linen \$1048 43861830