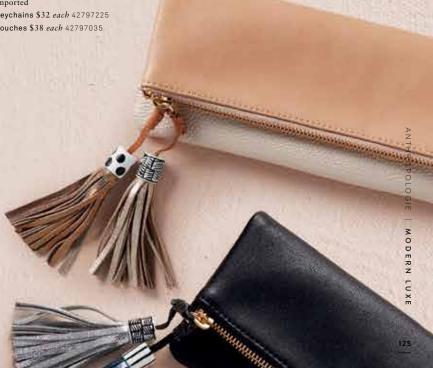

#### **EVERYDAY ACCESSORIES WITH** EXTRAORDINARY CRAFTSMANSHIP

In Spanish, Hechizo roughly means "spell or magical charm." It's a fitting name for Brooklyn designer Hali Emminger's line of accessories. Everyday pieces like keychains and clutches feature handmade ceramic beads and tassels, which have been used in cultures throughout the world to ward off evil spirits. "Objects and places with history continue to attract me the most," Emminger says. She strives to put that personality into each piece she makes. "I appreciate realness. I think it's why I'm drawn to handmade and pre-owned things; pieces with the edges worn down and flaws on display have an approachability I find comforting."

FOOTHILLS COLLECTION Keychains \$32 each 42797225 Pouches \$38 each 42797035

"THE MOST IMPORTANT THING
WHEN I AM DESIGNING IS THAT
IT COMES ACROSS AS UNIQUE,
HAS INTERESTING COLOR
COMBINATIONS AND AN
ELEMENT OF QUIRKINESS."