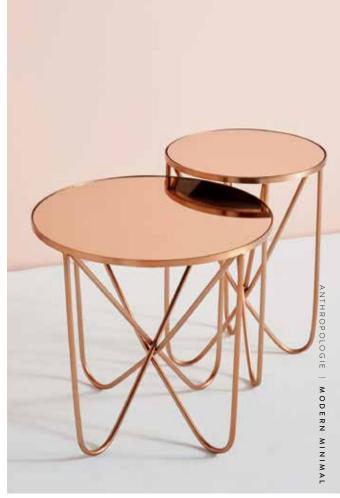

#### **COMING UP ROSES**

Mirrored surfaces can help make a room feel more expansive. While traditional mirrors can feel cold, modern tints of rose gold cast a softer glow that's perfect for fall.

YAS ARMCHAIR \$2298 by BOSC france 43359132
DERRINGTON COLLECTION imported Mirror \$298 42865733
Side Table \$398 42462283 Slim Side Table \$298 42462317