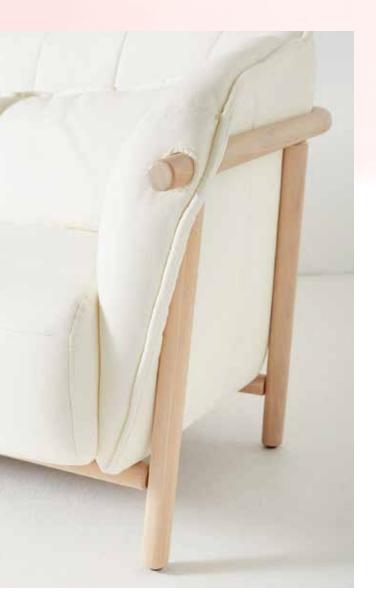

#### **INSIDE-OUT SOFAS**

Find beauty in what's beneath this season.

Our Yas sofa and armchair feature a visible bleached oak frame, which cradles the softly sloping upholstery. We love the mix of organic wood and cloud-like cushions.

YAS SOFA \$3798 by BOSC france 43358472

(THE CONCEPT)