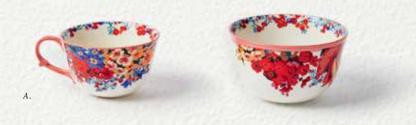

## SAY IT WITH FLOWERS

Visiting friends this fall and need a thank-you token?
Stumped on a present for a departing colleague? Casual pieces in cheerful prints bring joy to everyday gift-giving.

A. CHEESE SPREADERS \$38 set of four imported 42475814 B. MUGS \$16 each imported 42781435 C. BOWLS \$16 each imported 42781435 D. WILTSHIRE GARDEN SIDE PLATE \$16 imported 42775858

## VINTAGE CHARM

Fun and floral, this swinging '60s-inspired china is for the friend who has everything.

WILTSHIRE GARDEN COLLECTION imported A. Teacup \$14, Bowl \$16 42775858 B. Dinner Plate \$24 42775858 C. GEO PARADISE GARDEN CHEESE BOARD \$58 imported 42645960