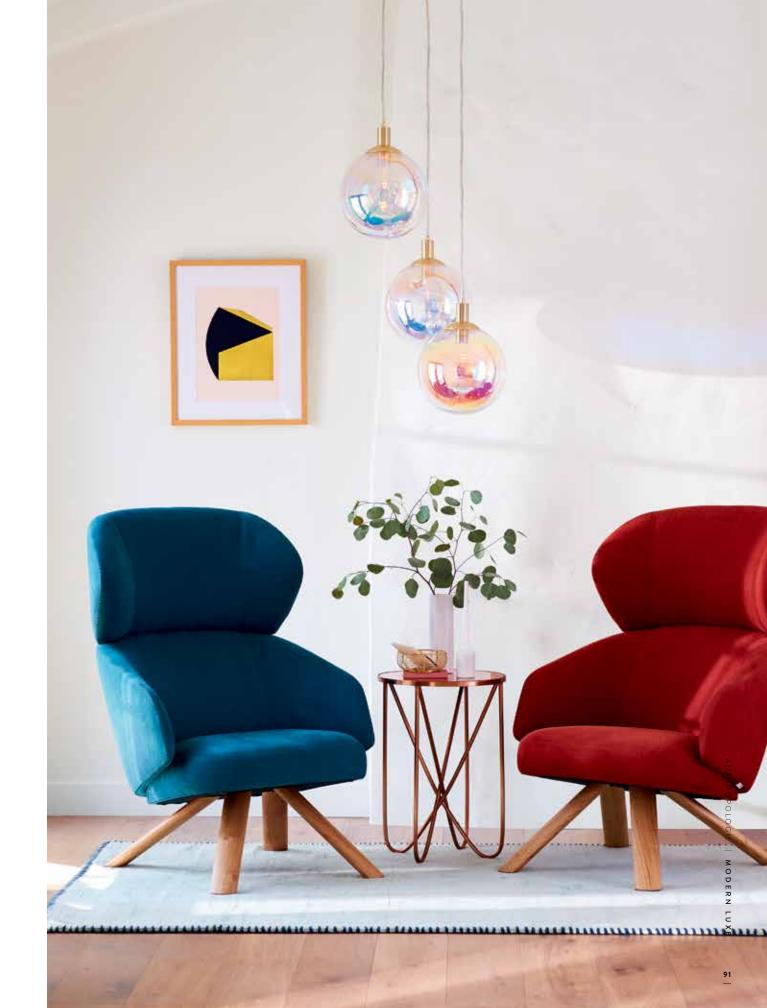

p.91 / Furniture REPAUS ARMCHAIRS \$2298
each by BOSC france 43358993 DERRINGTON
SLIM SIDE TABLE \$298 imported 42462317
Lighting CHROMA BUBBLE PENDANT
TRIO \$498 imported 42811497
Décor GEOMETRIC WALL ART \$218
by Jesus Perea usa 42634493 WHIPSTITCH
RUG \$128-\$3498 imported 33035668