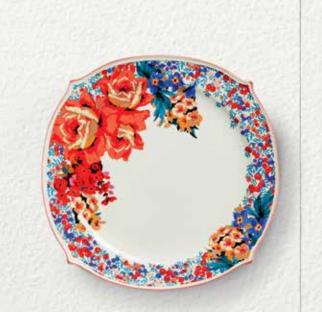

## SAY IT WITH FLOWERS

Visiting friends this fall and need a thank-you token?
Stumped on a present for a departing colleague? Casual pieces in cheerful prints bring joy to everyday gift-giving.

A. CHEESE SPREADERS \$38 set of four imported 42475814 B. MUGS \$16 each imported 42781435 C. BOWLS \$16 each imported 42781435 D. WILTSHIRE GARDEN SIDE PLATE \$16 imported 42775858

## VINTAGE CHARM

Fun and floral, this swinging '60s-inspired china is for the friend who has everything.

WILTSHIRE GARDEN COLLECTION imported A. Teacup \$14, Bowl \$16 42775858 B. Dinner Plate \$24 42775858 C. GEO PARADISE GARDEN CHEESE BOARD \$58 imported 42645960