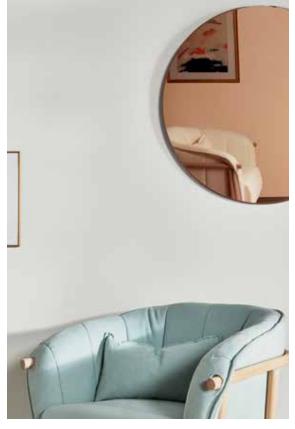

## **ROSY REFLECTIONS**

This fall, we're focusing on cozy hues such as apricot and rose. Carefully positioned, a spherical mirror can help enlarge a room and create visual interest. Don't limit yourself with eye-lines: instead think of them as pieces of art and try placing them up high or above your bed.

Furniture GRACEMERE MIRRORED NIGHTSTAND \$698 imported 42734145 Lighting TRUMPET TASK LAMP \$198 imported 42752923 Décor GOLD-CINCHED CANDLE \$30 imported 42805762 TWINED ANGLES VASE \$78 imported 39493804