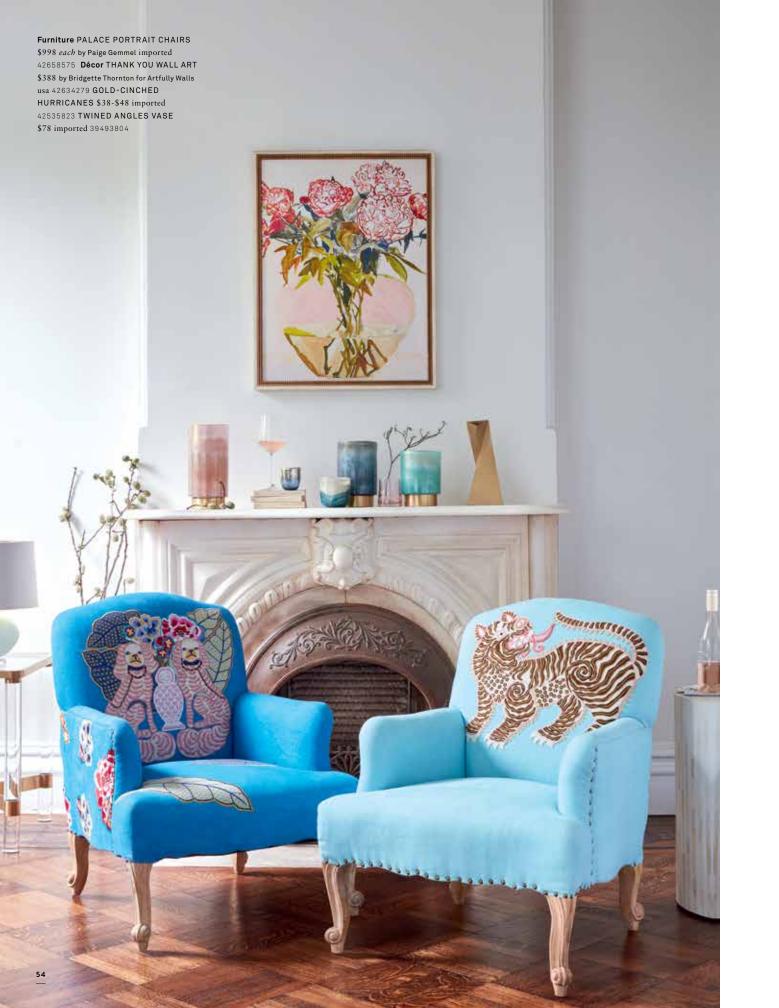

Furniture DUVAL CHESTERFIELD SOFA shown in marine velvet \$2398 handcrafted in usa 43828482
DERRINGTON COLLECTION imported Side Table \$398 42462283 Slim Side Table \$298 42462317
Lighting FLOWERBURST PENDANT \$1498 imported 39705066 Décor WATERCOLOR PETALS WALL ART \$598 by Guseul Park usa 42808485 PALACE
PORTRAIT PILLOWS \$78 each by Paige Gemmel imported 41826868 ARACELLI RUG \$98-\$1598 imported 42754788