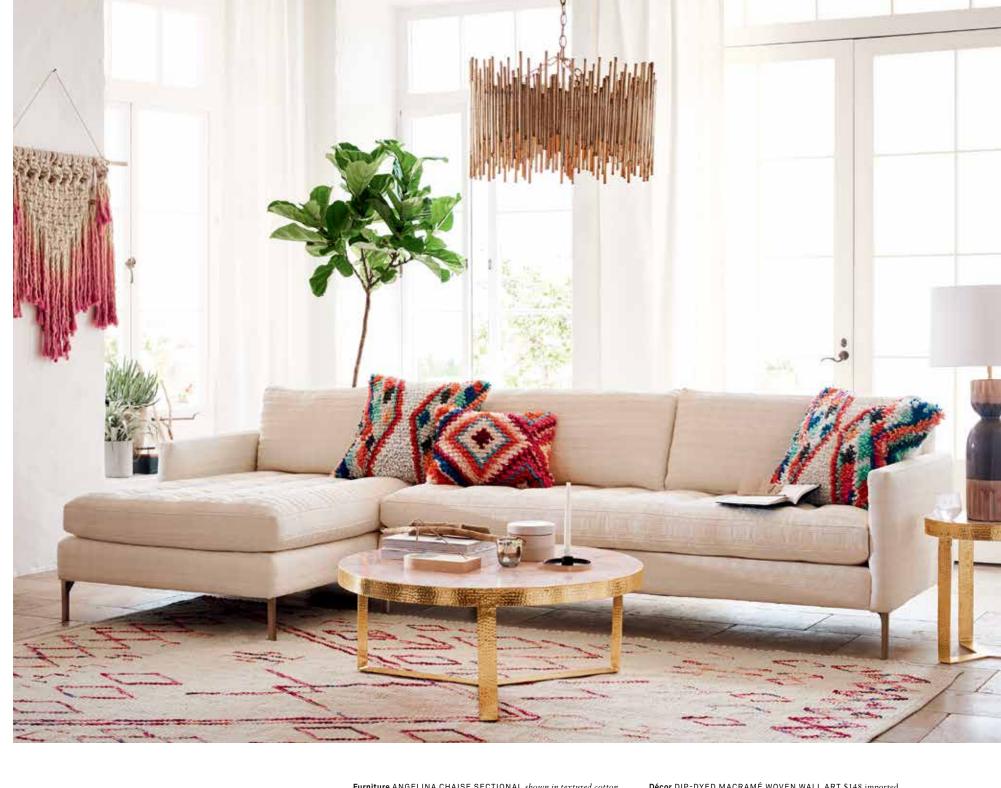

#### HARMONY IN THE HOME

Embrace the open space. Start with touchable textures like heavy pile rugs, nubby linens and a blanket you want to curl up in. Balance all that softness with metallics and embrace some negative space. Keeping your color palette light allows your eye to travel through the room, giving it places to rest.

Furniture ANGELINA CHAISE SECTIONAL shown in textured cotton \$3598 handcrafted in usa 44010932 PINK QUARTZ LIRIT COLLECTION imported Coffee Table \$1998 42763227 Side Table \$798 42763300 Lighting GATHERED GLOW CHANDELIER \$1398 imported 39969340 Décor DIP-DYED MACRAMÉ WOVEN WALL ART \$148 imported
43192194 SHAREEN PILLOWS \$78-\$98 imported 42665646 ALTO
INCENSE HOLDER \$95 usa 42612978 DISCETTE TAPER HOLDER \$10
imported 42560839 TRANSLUCENT SHINE VOTIVE \$8 imported
43026780 PATHWINDER RUG \$68-\$998 imported 41185075