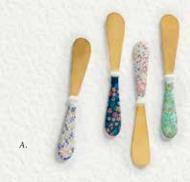

## SAY IT WITH FLOWERS

Visiting friends this fall and need a thank-you token?
Stumped on a present for a departing colleague? Casual pieces in cheerful prints bring joy to everyday gift-giving.

A. CHEESE SPREADERS \$38 set of four imported 42475814 B. MUGS \$16 each imported 42781435 C. BOWLS \$16 each imported 42781435 D. WILTSHIRE GARDEN SIDE PLATE \$16 imported 42775858