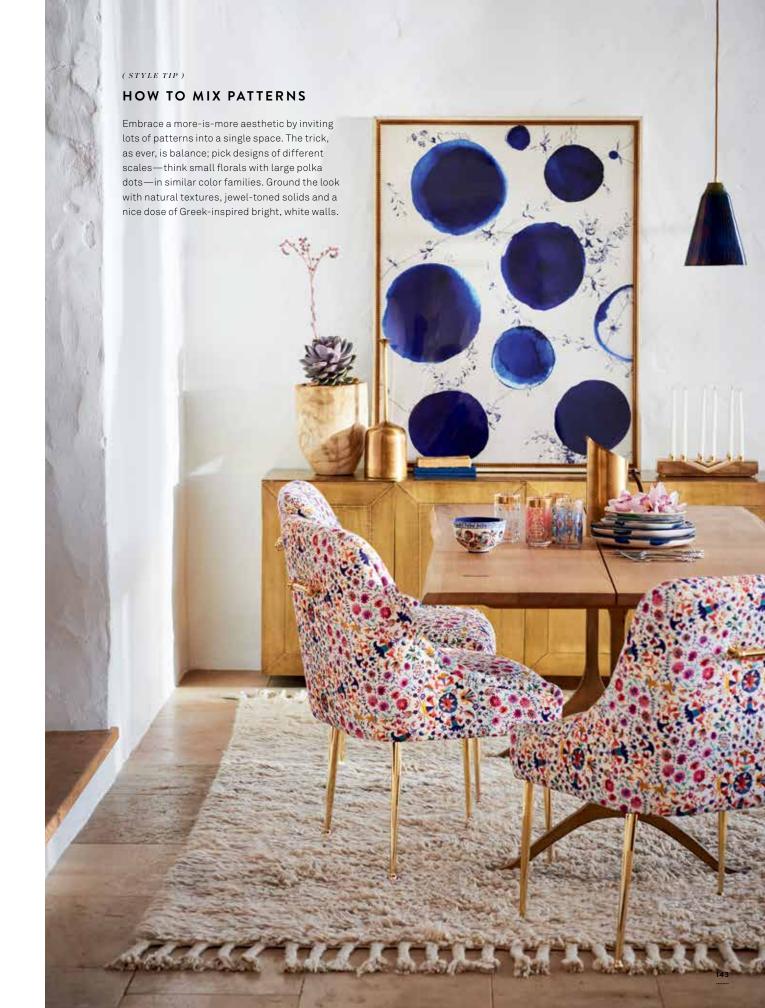

## LIVING WITH LIBERTY

When decorating with prints, it's all about creating balance.

Be sure to pair florals with solids in a similar or complementary color. Let a statement sofa or chair be your focal point and keep other elements—art, drapery, rugs—more muted.

STRAWBERRY THIEF COLLECTION by Liberty for Anthropologie handcrafted in usa Rivona Chair \$1698 42830331 Pied-À-Terre Sofa \$2998 44010742

Furniture OSCARINE LUCITE MIRRORED
COFFEE TABLE \$898 imported 40824625 ODETTA
DRESSER \$2298 by Tracey Boyd imported 40800765
Lighting DIAMOND GOLDLEAF SCONCES \$648 each
imported 39968722 Décor DAHLIA WALL ART \$248
by Megan Williamson for Artfully Walls usa 42631564
FRINGED CHEVRON PILLOW \$78 imported 42552117
TUFTED AMAL PILLOW \$78 imported 42551424
KAMALA RUG \$98-\$1598 imported 39423587