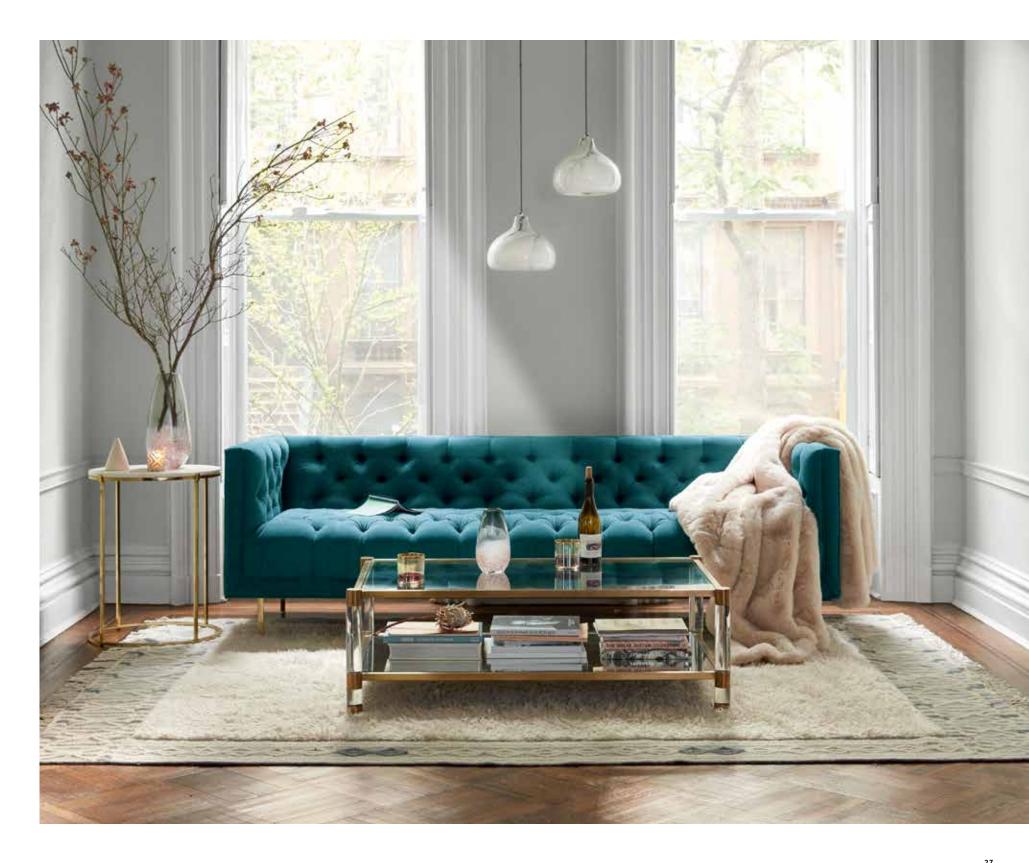

Furniture MINA SOFA shown in lagoon performance wool \$2498 handcrafted in usa 43822931 OSCARINE LUCITE MIRRORED COFFEE TABLE \$898 imported 40824625 LEAVENWORTH MARBLE SIDE TABLE \$348 imported 37943081 Lighting MARBLED CERAMIC PENDANTS \$348 each uk 43416791 Décor FIRESIDE FAUX-FUR THROW BLANKET \$98 imported 40154023 CARMEN VASES \$22-\$38 imported 42022178 BLAINE RUG \$98-\$2598 imported 42803528