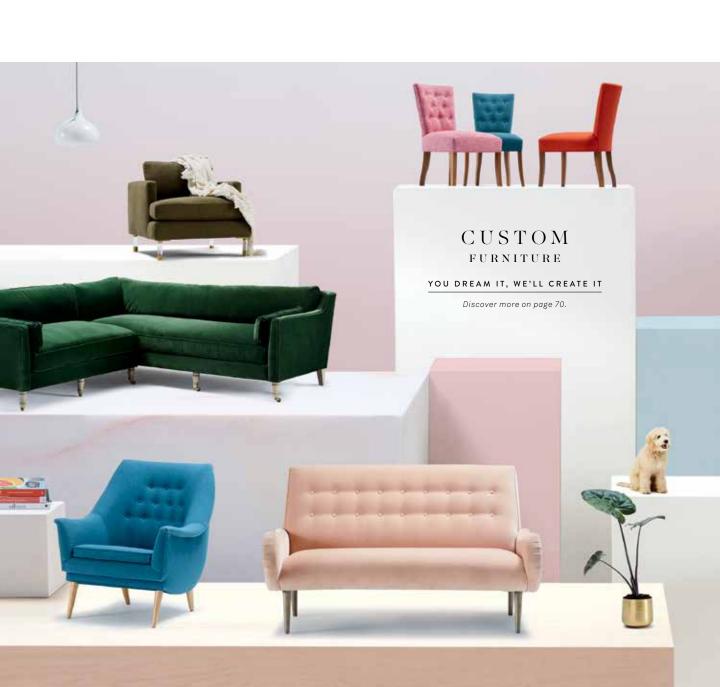

(04)

# CUSTOM

FURNITURE

## JUST THE WAY YOU WANT IT

Looking for a centerpiece settee that's also Fido-friendly? Or a sink-into-me sofa in your favorite tint of blue? With our ever-expanding custom furniture program, you can make a piece unique to you.

Choose from more than 120 shapes, 11 different fabrics and 152 colors—as well as countless final touches such as studs and leg finishes. Follow our guide to making it happen. You dream it, we'll create it.

# PICK YOUR SHAPE

Finding the ideal form for your living space takes serious thought. Do you want a modern Chesterfield or an indulgent chaise? An expansive mid-century corner sofa or a compact swivel chair? Whatever look you are angling for, we have a style to suit, and picking one is just the start of the journey. Eschew compromise and start building the perfect piece for you.