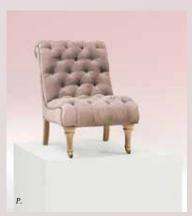

(handcrafted in usa) K. THE EDLYN CHAIR shown in saffron performance wool \$948 43805555 L. THE RIVONA CHAIR shown in merlot belgian linen \$1498 43831270 M. THE FAN PLEAT CHAIR shown in raspberry basketweave linen \$1198 43812957 N. THE BARWICK SWIVEL CHAIR shown in plum basketweave linen \$1198 43833193 O. THE RHYS CHAIR shown in blush premium leather \$2298 43852748 P. THE ORIANNA CHAIR shown in shell slub velvet \$998 43817998 Q. THE GLENLEE CHAIR shown in denim linen \$1198 43847094 R. THE AMORET SWIVEL CHAIR shown in light blue velvet \$1248 43831726 S. THE HOLLOWAY CHAIR shown in teal leather \$2098 43816701 T. THE TILLIE CHAIR shown in swedish blue linen \$998 43829118 U. THE FINN ROCKING CHAIR shown in slate slub velvet \$1398 43830892 V. THE WILLOUGHBY CHAIR shown in duck egg velvet \$1198 43810258