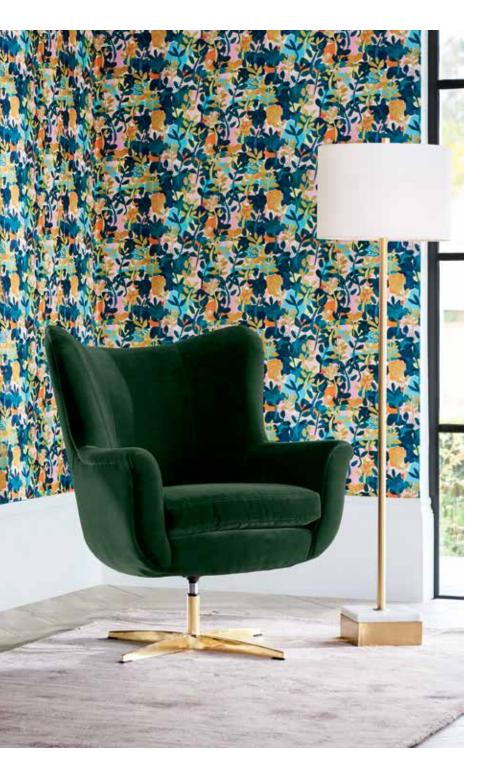

## THE SWIVEL CHAIR

The perfect marriage of form and function, the swivel chair was thought to have been invented by Thomas Jefferson and used while writing the Declaration of Independence in 1776. It's making a similarly bold statement for fall in jade green velvet—but you'll be forgiven for just using yours to read a good book.

Furniture ADAVALE SWIVEL
CHAIR \$898 imported 42869198
Lighting ANCHORAGE FLOOR
LAMP \$548 imported 41015371
Décor MELBOURNE WALLPAPER
\$128 by Cassie Byrnes usa 42618678
GRACIA RUG \$128-\$1398
imported 42751438