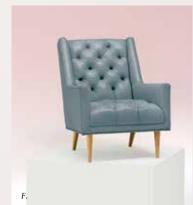

(handcrafted in usa) K. THE EDLYN CHAIR shown in saffron performance wool \$948 43805555 L. THE RIVONA CHAIR shown in merlot belgian linen \$1498 43831270 M. THE FAN PLEAT CHAIR shown in raspberry basketweave linen \$1198 43812957 N. THE BARWICK SWIVEL CHAIR shown in plum basketweave linen \$1198 43833193 O. THE RHYS CHAIR shown in blush premium leather \$2298 43852748 P. THE ORIANNA CHAIR shown in shell slub velvet \$998 43817998 Q. THE GLENLEE CHAIR shown in denim linen \$1198 43847094 R. THE AMORET SWIVEL CHAIR shown in light blue velvet \$1248 43831726 S. THE HOLLOWAY CHAIR shown in teal leather \$2098 43816701 T. THE TILLIE CHAIR shown in swedish blue linen \$998 43829118 U. THE FINN ROCKING CHAIR shown in slate slub velvet \$1398 43830892 V. THE WILLOUGHBY CHAIR shown in duck egg velvet \$1198 43810258