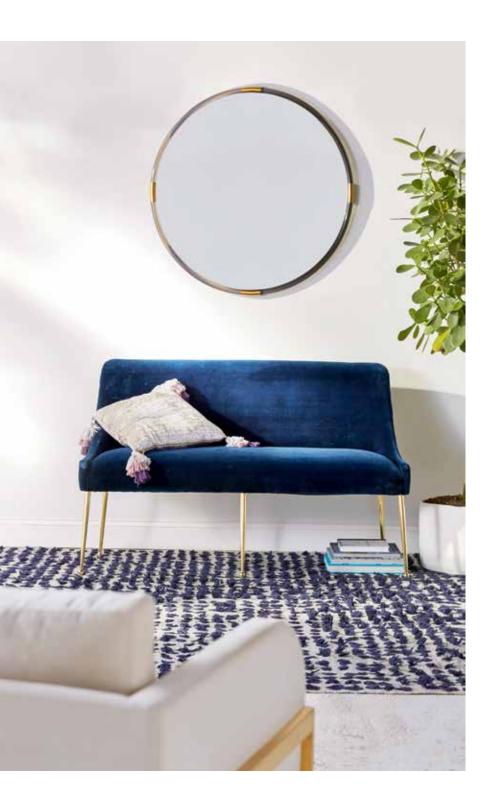

Furniture VELVET ELOWEN BENCH \$798 imported 43531649 ARDMORE CHAIR shown in snow velvet \$1298 handcrafted in usa 43831916 Décor BRASS-CAPPED MIRROR \$598 imported 39522404 TASSELED VELVET PILLOW \$58 imported 42637314 VERSIFY RUG \$48-\$798 imported 41271891