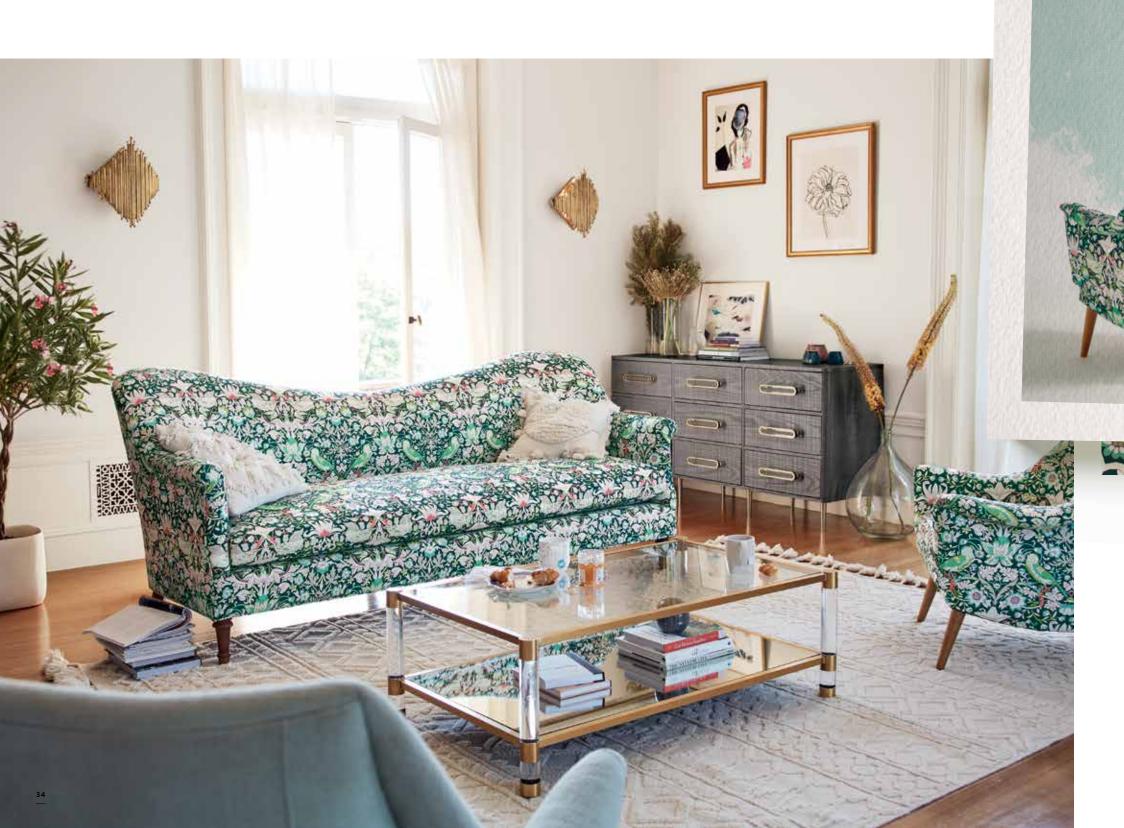

STRAWBERRY THIEF COLLECTION by Liberty for Anthropologie handcrafted in usa Rivona Chair \$1698 42830331 Pied-À-Terre Sofa \$2998 44010742

Furniture OSCARINE LUCITE MIRRORED
COFFEE TABLE \$898 imported 40824625 ODETTA
DRESSER \$2298 by Tracey Boyd imported 40800765
Lighting DIAMOND GOLDLEAF SCONCES \$648 each
imported 39968722 Décor DAHLIA WALL ART \$248
by Megan Williamson for Artfully Walls usa 42631564
FRINGED CHEVRON PILLOW \$78 imported 42552117
TUFTED AMAL PILLOW \$78 imported 42551424
KAMALA RUG \$98-\$1598 imported 39423587