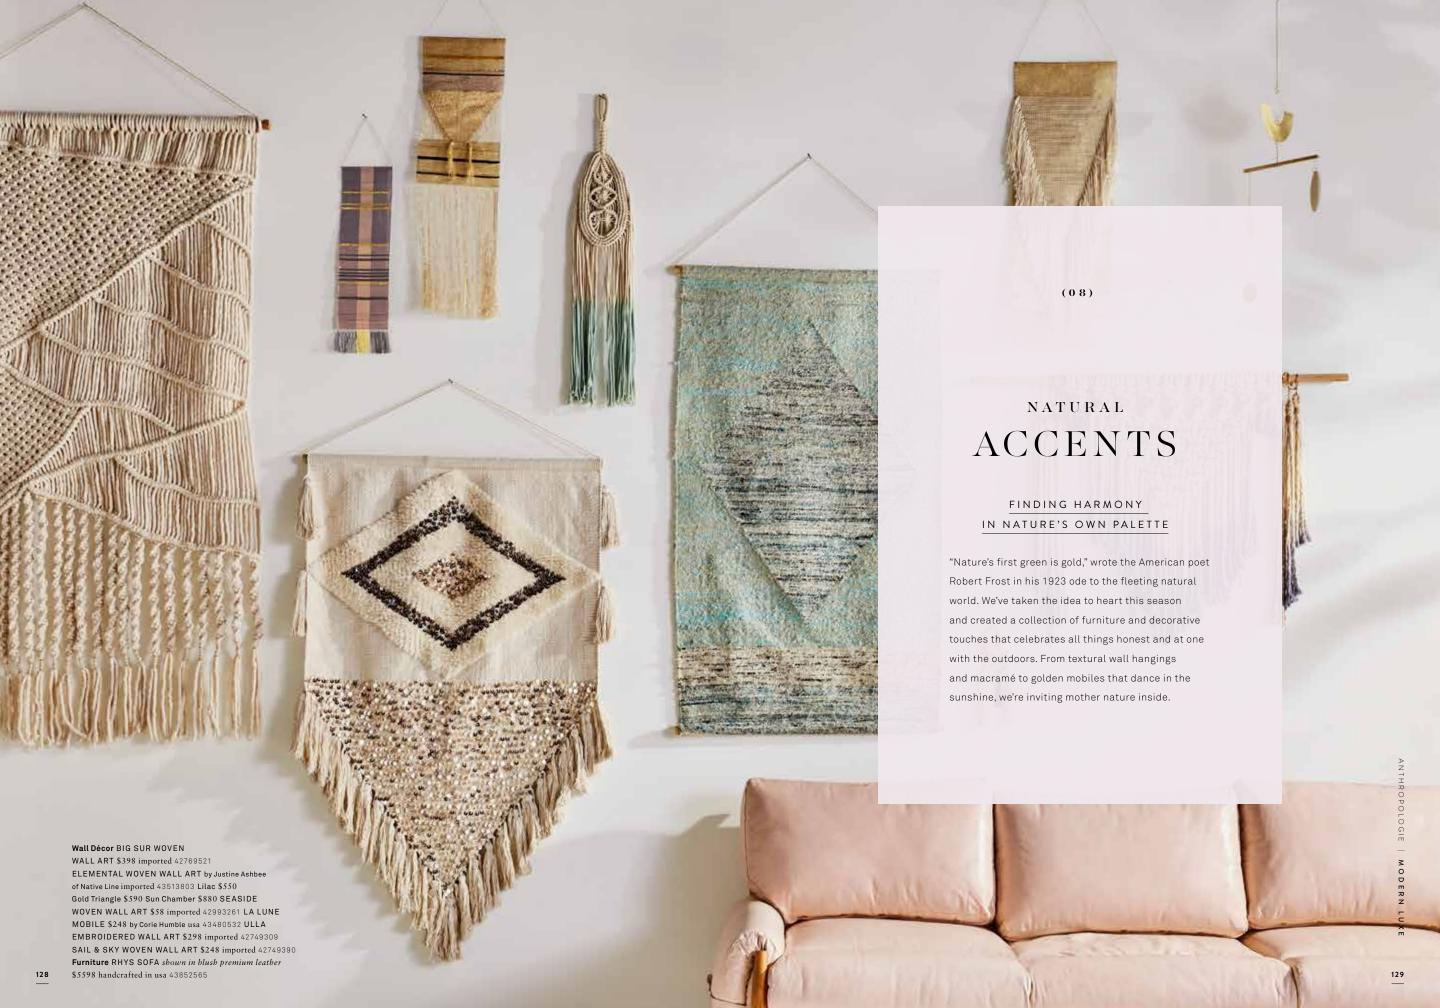

#### HARMONY IN THE HOME

Embrace the open space. Start with touchable textures like heavy pile rugs, nubby linens and a blanket you want to curl up in. Balance all that softness with metallics and embrace some negative space. Keeping your color palette light allows your eye to travel through the room, giving it places to rest.

Furniture ANGELINA CHAISE SECTIONAL shown in textured cotton \$3598 handcrafted in usa 44010932 PINK QUARTZ LIRIT COLLECTION imported Coffee Table \$1998 42763227 Side Table \$798 42763300 Lighting GATHERED GLOW CHANDELIER \$1398 imported 39969340 Décor DIP-DYED MACRAMÉ WOVEN WALL ART \$148 imported
43192194 SHAREEN PILLOWS \$78-\$98 imported 42665646 ALTO
INCENSE HOLDER \$95 usa 42612978 DISCETTE TAPER HOLDER \$10
imported 42560839 TRANSLUCENT SHINE VOTIVE \$8 imported
43026780 PATHWINDER RUG \$68-\$998 imported 41185075

usa 42637447 PARKER CURTAINS
\$58-\$88 each imported 41326893
TUFTED AMAL PILLOWS \$78-\$88
imported 42551424 DIAMOND-PIERCED
HURRICANES \$40-\$80 imported 42613448
GOLD REFLECTION CANISTERS
\$40 set of two imported 43561372
HANDWOVEN LORNE RUG
\$88-\$648 imported 33024571