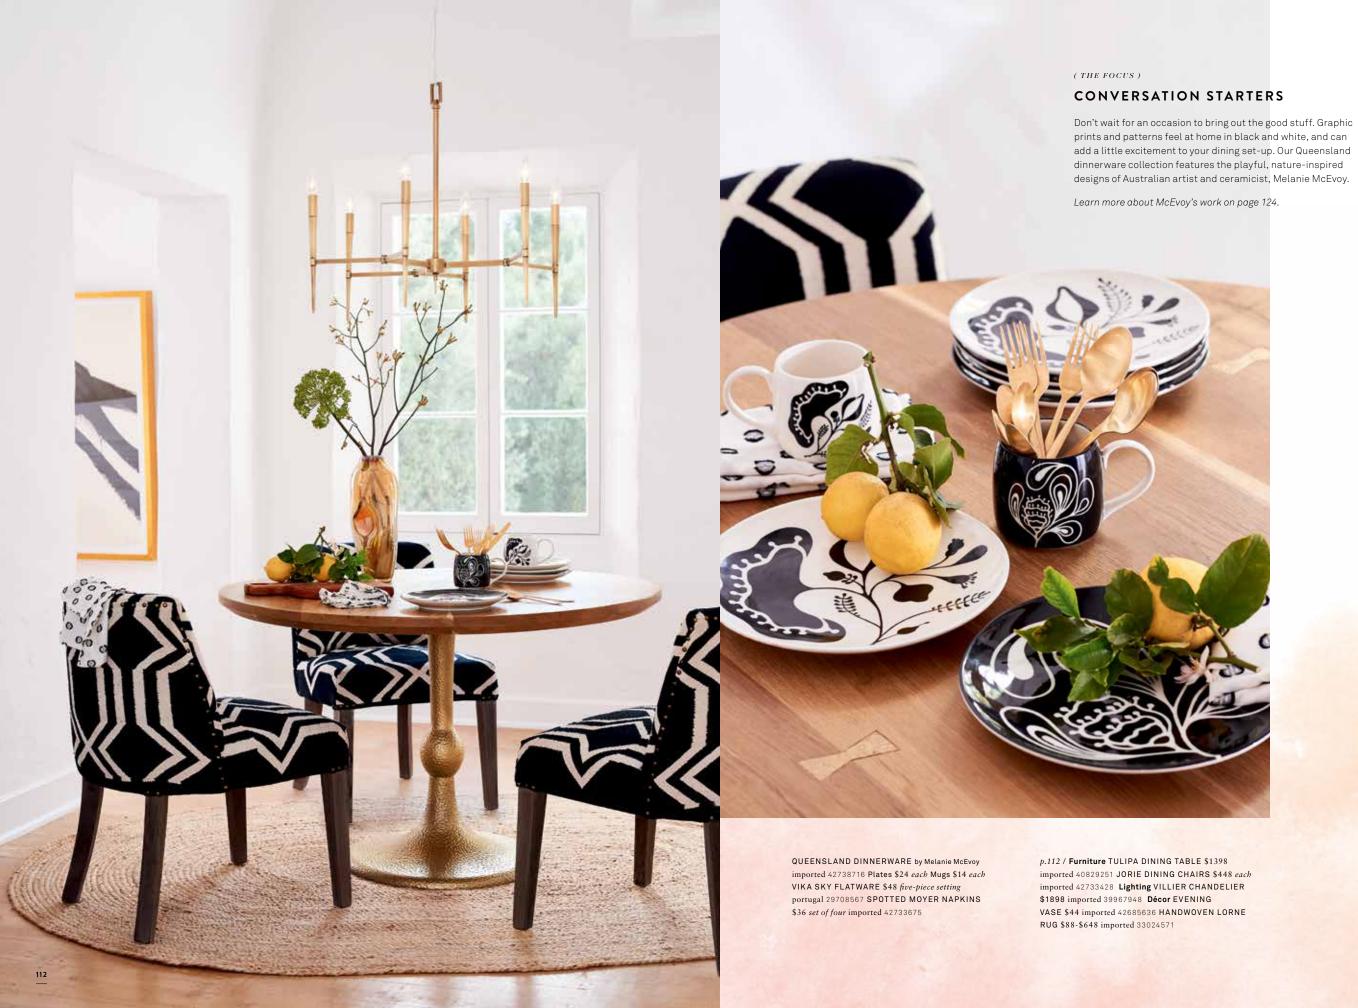

Furniture EDLYN SOFA shown in frost performance velvet \$2798 handcrafted in usa 43846286 CHAPARRAL STORAGE COFFEE TABLE \$1398 imported 42760066 SCROLL VINE INLAY DRUM SIDE TABLE \$698 imported 42796979 Lighting ABALORIO CHANDELIER \$1298 imported 39973870 UTEKI LAMP ENSEMBLE \$228 imported 42752774 Décor QUEENSLAND WALLPAPER \$118 by Melanie McEvoy usa 42602045 TEXTURED OUTRE THROW BLANKET \$128 imported 42674820 TUFTED AMAL FLOOR PILLOW \$128 imported 42551424 WOVEN GRASS VASE \$24 imported 43400464 HIGH CONTRAST VOTIVE \$12 imported 42613364 MAGDA RUG \$98-\$2048 imported 42867093