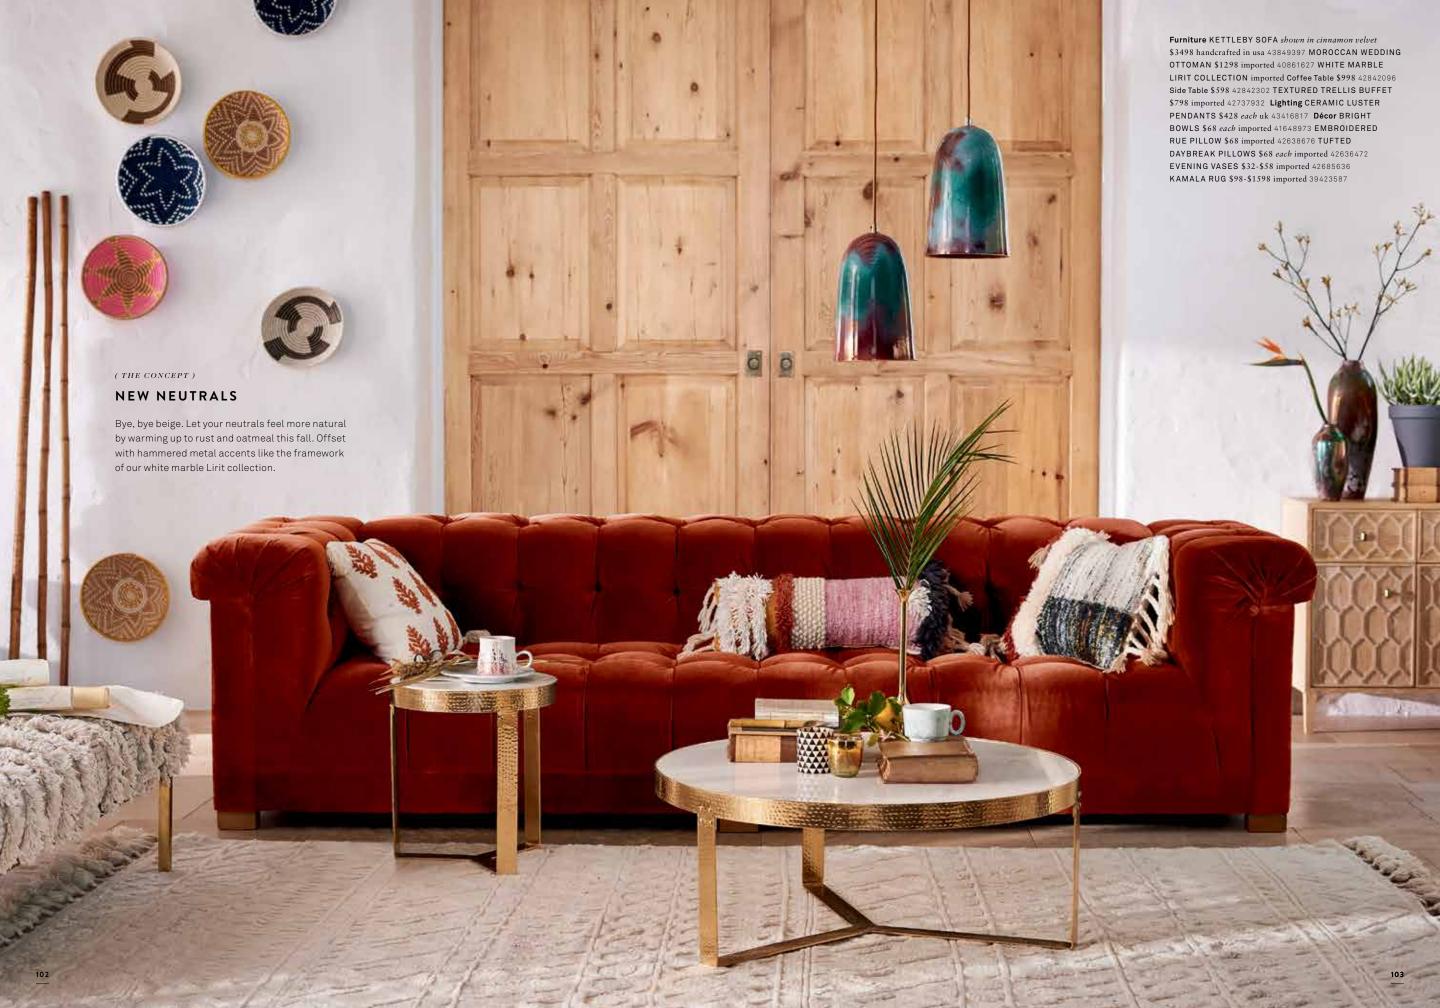

For front cover details, see page 7.

Furniture ALMERE SWIVEL CHAIR \$898 imported 42784249 GEO MARQUETRY BUFFET \$998 imported 42699934 Lighting SALMAR SCONCE \$98 imported 42755819 Décor IN THE NAVY WALL ART \$298 by Lanie Mann for Artfully Walls usa 43866979 NORIA RUG \$68-\$798 imported 42983700