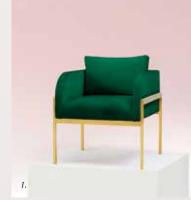

(handcrafted in usa) A. THE RHYS CHAIR shown in lager premium leather \$2298 43852748 B. THE ASTRID CHAIR shown in gold velvet \$1198 43848357 C. THE LOSANGE CHAIR shown in rouge performance wool \$998 43868934 D. THE BIXBY CHAIR shown in sangria leather \$1698 43829712 E. THE KIMBALL CHAIR shown in amethyst slub velvet \$1598 43829944 F. THE BOOKER CHAIR shown in storm premium leather \$2198 43829340 G. THE ANGELINA CHAIR shown in bluet brushed cotton \$1198 43861012 H. THE RIVONA CHAIR shown in mistletoe belgian linen \$1498 43831270 I. THE ARDMORE CHAIR shown in emerald velvet \$1298 43831916 J. THE BOWEN CHAIR shown in conifer green linen \$1048 43861830