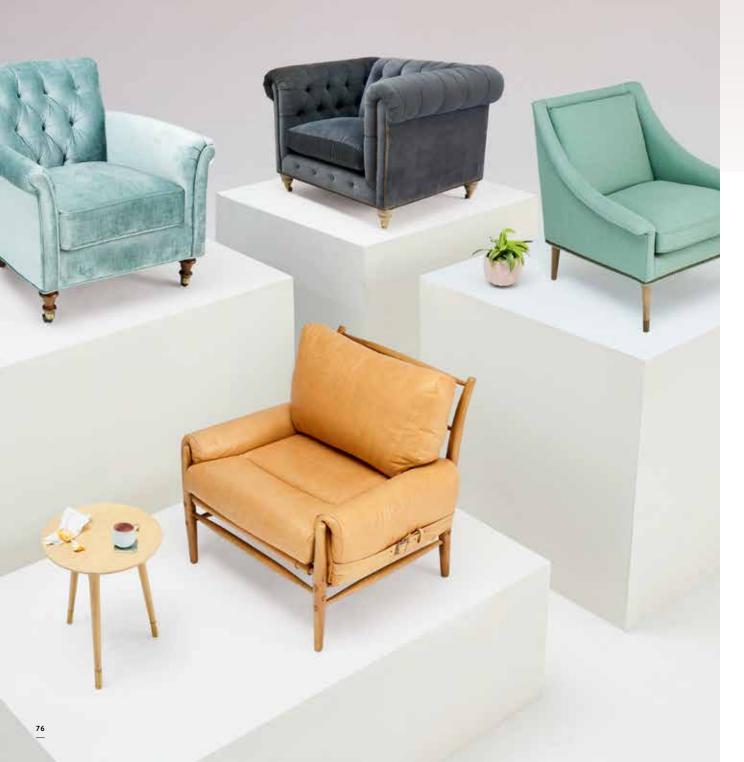

## THE SWIVEL CHAIR

The perfect marriage of form and function, the swivel chair was thought to have been invented by Thomas Jefferson and used while writing the Declaration of Independence in 1776. It's making a similarly bold statement for fall in jade green velvet—but you'll be forgiven for just using yours to read a good book.

Furniture ADAVALE SWIVEL
CHAIR \$898 imported 42869198
Lighting ANCHORAGE FLOOR
LAMP \$548 imported 41015371
Décor MELBOURNE WALLPAPER
\$128 by Cassie Byrnes usa 42618678
GRACIA RUG \$128-\$1398
imported 42751438