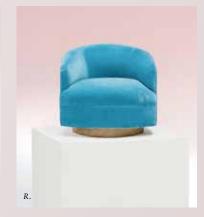

(handcrafted in usa) K. THE EDLYN CHAIR shown in saffron performance wool \$948 43805555 L. THE RIVONA CHAIR shown in merlot belgian linen \$1498 43831270 M. THE FAN PLEAT CHAIR shown in raspberry basketweave linen \$1198 43812957 N. THE BARWICK SWIVEL CHAIR shown in plum basketweave linen \$1198 43833193 O. THE RHYS CHAIR shown in blush premium leather \$2298 43852748 P. THE ORIANNA CHAIR shown in shell slub velvet \$998 43817998 Q. THE GLENLEE CHAIR shown in denim linen \$1198 43847094 R. THE AMORET SWIVEL CHAIR shown in light blue velvet \$1248 43831726 S. THE HOLLOWAY CHAIR shown in teal leather \$2098 43816701 T. THE TILLIE CHAIR shown in swedish blue linen \$998 43829118 U. THE FINN ROCKING CHAIR shown in slate slub velvet \$1398 43830892 V. THE WILLOUGHBY CHAIR shown in duck egg velvet \$1198 43810258