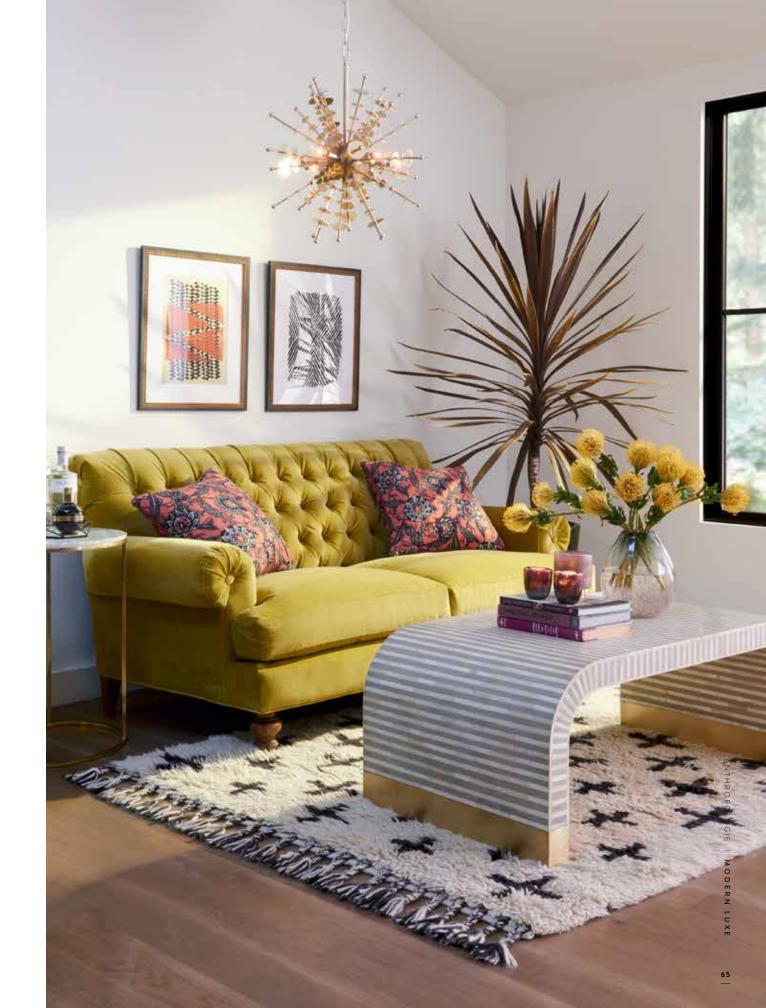

p.65 / Furniture FAN PLEAT SOFA shown in chartreuse velvet \$2698 handcrafted in usa 43812841 WATERFALL INLAY COFFEE TABLE \$1298 imported 42658500 LEAVENWORTH MARBLE SIDE TABLE \$348 imported 37943081 Lighting CYCLICAL CHANDELIER \$398 imported 42743310 Décor MUD CLOTH SIENNA WALL ART \$218 by Ruti Shaashua for Artfully Walls usa 43195643 NY16#26 WALL ART \$218 by Jennifer Sanchez for Artfully Walls usa 43130624 TIGRIS PILLOWS \$78 each by Liberty for Anthropologie imported 42616870 MOROCCAN CROSS RUG \$128-\$2798 imported 39424759