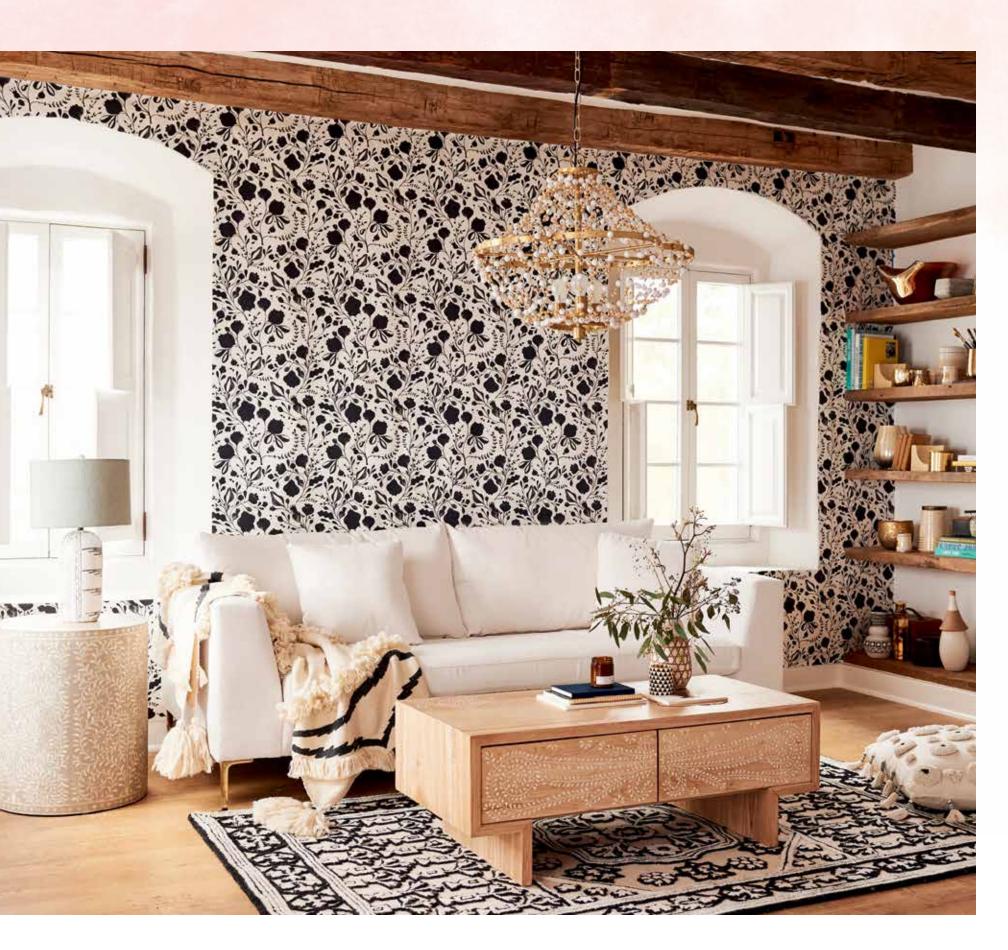

#### HARMONY IN THE HOME

Embrace the open space. Start with touchable textures like heavy pile rugs, nubby linens and a blanket you want to curl up in. Balance all that softness with metallics and embrace some negative space. Keeping your color palette light allows your eye to travel through the room, giving it places to rest.

Furniture ANGELINA CHAISE SECTIONAL shown in textured cotton \$3598 handcrafted in usa 44010932 PINK QUARTZ LIRIT COLLECTION imported Coffee Table \$1998 42763227 Side Table \$798 42763300 Lighting GATHERED GLOW CHANDELIER \$1398 imported 39969340 Décor DIP-DYED MACRAMÉ WOVEN WALL ART \$148 imported
43192194 SHAREEN PILLOWS \$78-\$98 imported 42665646 ALTO
INCENSE HOLDER \$95 usa 42612978 DISCETTE TAPER HOLDER \$10
imported 42560839 TRANSLUCENT SHINE VOTIVE \$8 imported
43026780 PATHWINDER RUG \$68-\$998 imported 41185075