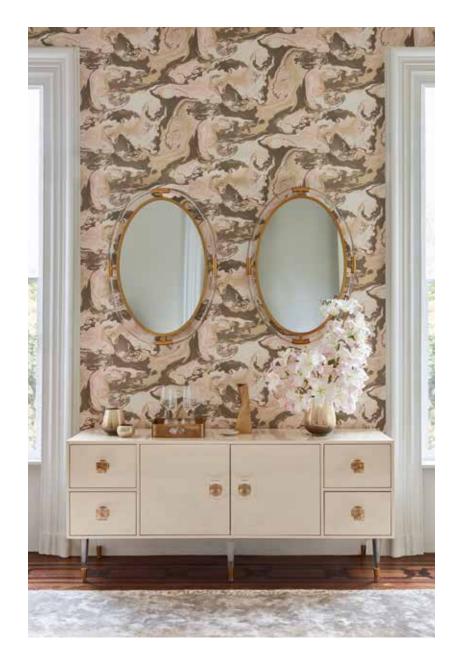

## **ROSY REFLECTIONS**

This fall, we're focusing on cozy hues such as apricot and rose. Carefully positioned, a spherical mirror can help enlarge a room and create visual interest. Don't limit yourself with eye-lines: instead think of them as pieces of art and try placing them up high or above your bed.

Furniture GRACEMERE MIRRORED NIGHTSTAND \$698 imported 42734145 Lighting TRUMPET TASK LAMP \$198 imported 42752923 Décor GOLD-CINCHED CANDLE \$30 imported 42805762 TWINED ANGLES VASE \$78 imported 39493804