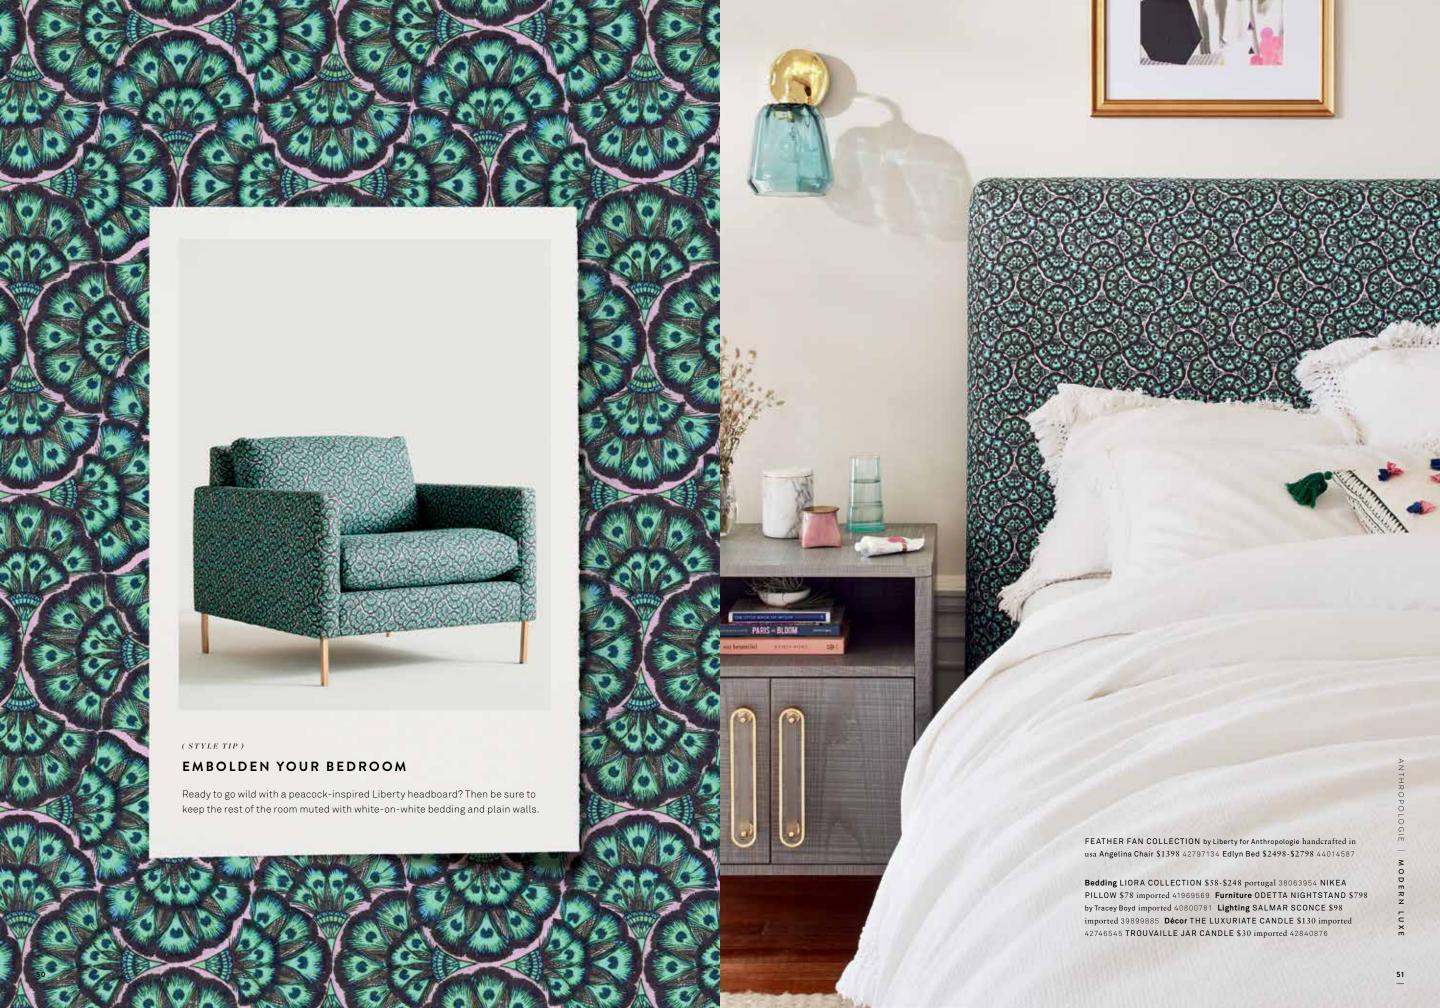

( 2008 ) Teams up with Kate Moss for capsule collection

(2015) Costumes Eddie Redmayne in The Danish Girl

(2017) Makes itself at home with Anthropologie

Bedding STRAWBERRY THIEF COLLECTION
\$68-\$288 by Liberty for Anthropologie imported
42785683 TASSELED VELVET PILLOW \$58
imported 42637314 Furniture DECO BED
\$1298-\$1498 imported 42692707 ASHBOURNE
NIGHTSTANDS \$648 each imported 42732677
Lighting RIBBED LAMP ENSEMBLES \$248 each
imported 42752592 Décor TULIPS IN LESTERWARE
WALL ART \$148 by Megan Williamson for Artfully Walls
usa 40871535 DAHLIA WALL ART \$248
by Megan Williamson for Artfully Walls usa 42631564
WAVERLY RUG \$68-\$1998 imported 42751990