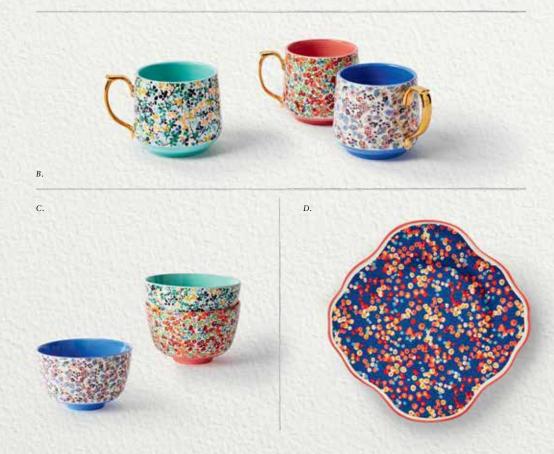

## VINTAGE CHARM

Fun and floral, this swinging '60s-inspired china is for the friend who has everything.

WILTSHIRE GARDEN COLLECTION imported A. Teacup \$14, Bowl \$16 42775858 B. Dinner Plate \$24 42775858 C. GEO PARADISE GARDEN CHEESE BOARD \$58 imported 42645960