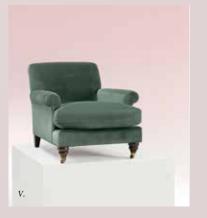

(handcrafted in usa) K. THE EDLYN CHAIR shown in saffron performance wool \$948 43805555 L. THE RIVONA CHAIR shown in merlot belgian linen \$1498 43831270 M. THE FAN PLEAT CHAIR shown in raspberry basketweave linen \$1198 43812957 N. THE BARWICK SWIVEL CHAIR shown in plum basketweave linen \$1198 43833193 O. THE RHYS CHAIR shown in blush premium leather \$2298 43852748 P. THE ORIANNA CHAIR shown in shell slub velvet \$998 43817998 Q. THE GLENLEE CHAIR shown in denim linen \$1198 43847094 R. THE AMORET SWIVEL CHAIR shown in light blue velvet \$1248 43831726 S. THE HOLLOWAY CHAIR shown in teal leather \$2098 43816701 T. THE TILLIE CHAIR shown in swedish blue linen \$998 43829118 U. THE FINN ROCKING CHAIR shown in slate slub velvet \$1398 43830892 V. THE WILLOUGHBY CHAIR shown in duck egg velvet \$1198 43810258