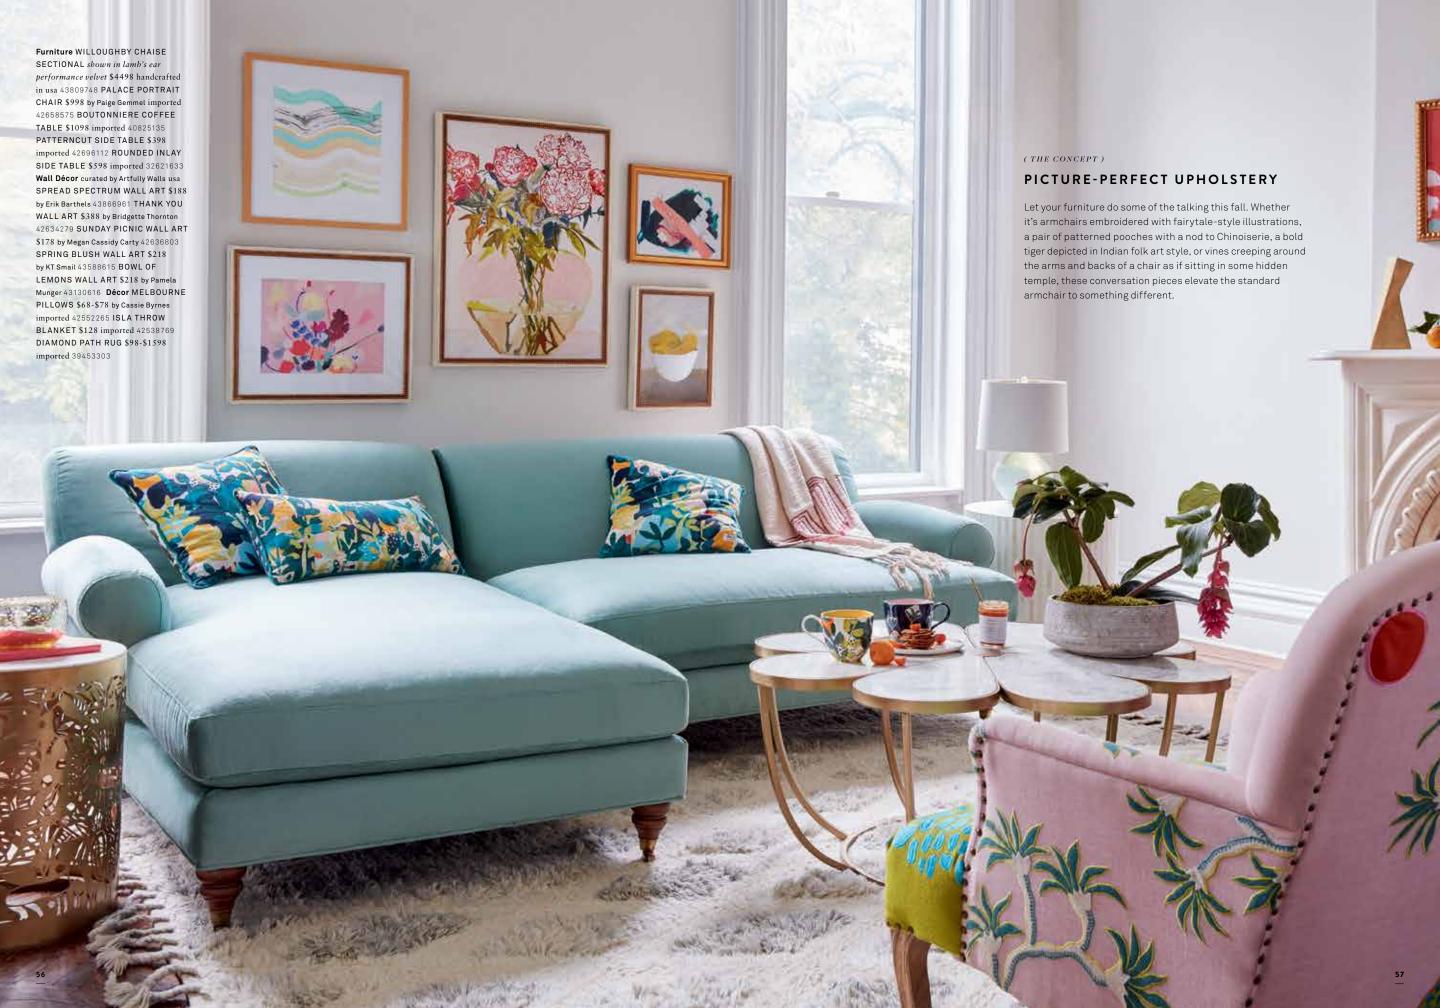

For front cover details, see page 7.

Furniture ALMERE SWIVEL CHAIR \$898 imported 42784249 GEO MARQUETRY BUFFET \$998 imported 42699934 Lighting SALMAR SCONCE \$98 imported 42755819 Décor IN THE NAVY WALL ART \$298 by Lanie Mann for Artfully Walls usa 43866979 NORIA RUG \$68-\$798 imported 42983700