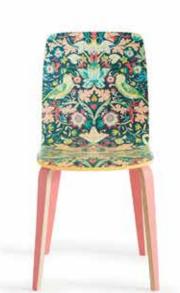

STRAWBERRY THIEF COLLECTION by Liberty for Anthropologie handcrafted in usa Rivona Chair \$1698 42830331 Pied-À-Terre Sofa \$2998 44010742

Furniture OSCARINE LUCITE MIRRORED
COFFEE TABLE \$898 imported 40824625 ODETTA
DRESSER \$2298 by Tracey Boyd imported 40800765
Lighting DIAMOND GOLDLEAF SCONCES \$648 each
imported 39968722 Décor DAHLIA WALL ART \$248
by Megan Williamson for Artfully Walls usa 42631564
FRINGED CHEVRON PILLOW \$78 imported 42552117
TUFTED AMAL PILLOW \$78 imported 42551424
KAMALA RUG \$98-\$1598 imported 39423587

## TAMSIN DINING COLLECTION

A., B. PARADISE GARDEN DINING CHAIR \$128 imported 42698159 C. WILTSHIRE BERRY DINING CHAIR \$128 imported 42698407 D. STRAWBERRY THIEF DINING CHAIR \$128 imported 42698407

Wiltshire is one of Liberty's best-known prints, and was designed in 1933. Catch it throughout the collection; on crockery, chairs, stationery and candles.