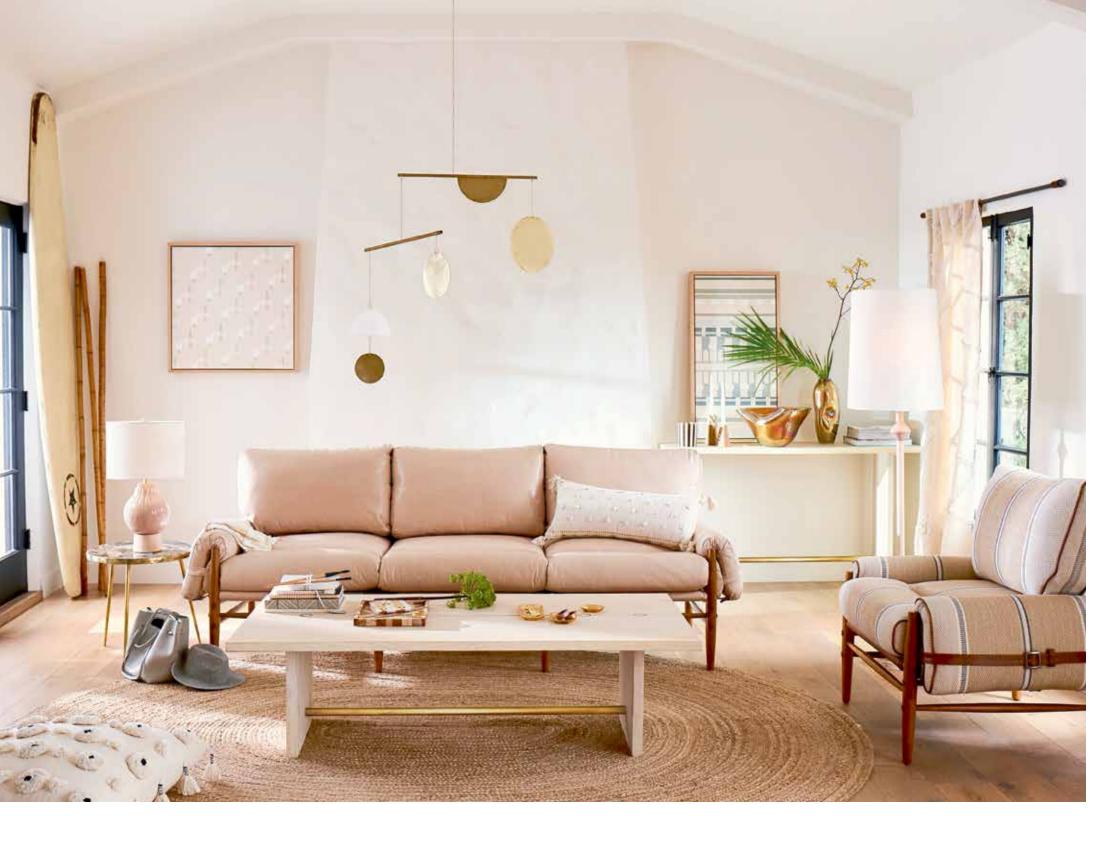

#### HARMONY IN THE HOME

Embrace the open space. Start with touchable textures like heavy pile rugs, nubby linens and a blanket you want to curl up in. Balance all that softness with metallics and embrace some negative space. Keeping your color palette light allows your eye to travel through the room, giving it places to rest.

Furniture ANGELINA CHAISE SECTIONAL shown in textured cotton \$3598 handcrafted in usa 44010932 PINK QUARTZ LIRIT COLLECTION imported Coffee Table \$1998 42763227 Side Table \$798 42763300 Lighting GATHERED GLOW CHANDELIER \$1398 imported 39969340 Décor DIP-DYED MACRAMÉ WOVEN WALL ART \$148 imported
43192194 SHAREEN PILLOWS \$78-\$98 imported 42665646 ALTO
INCENSE HOLDER \$95 usa 42612978 DISCETTE TAPER HOLDER \$10
imported 42560839 TRANSLUCENT SHINE VOTIVE \$8 imported
43026780 PATHWINDER RUG \$68-\$998 imported 41185075

usa 42637447 PARKER CURTAINS
\$58-\$88 each imported 41326893
TUFTED AMAL PILLOWS \$78-\$88
imported 42551424 DIAMOND-PIERCED
HURRICANES \$40-\$80 imported 42613448
GOLD REFLECTION CANISTERS
\$40 set of two imported 43561372
HANDWOVEN LORNE RUG
\$88-\$648 imported 33024571