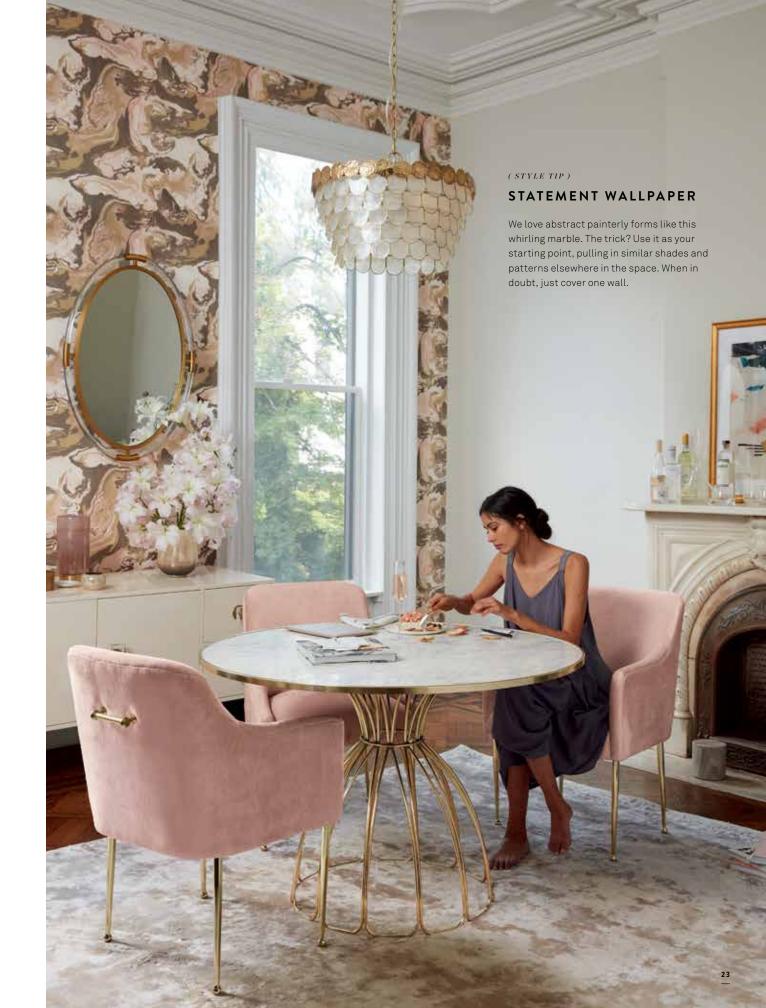

## **ROSY REFLECTIONS**

This fall, we're focusing on cozy hues such as apricot and rose. Carefully positioned, a spherical mirror can help enlarge a room and create visual interest. Don't limit yourself with eye-lines: instead think of them as pieces of art and try placing them up high or above your bed.

Furniture GRACEMERE MIRRORED NIGHTSTAND \$698 imported 42734145 Lighting TRUMPET TASK LAMP \$198 imported 42752923 Décor GOLD-CINCHED CANDLE \$30 imported 42805762 TWINED ANGLES VASE \$78 imported 39493804

p.23 / Furniture SLUB VELVET ELOWEN
ARMCHAIRS \$498 each imported 42702712
SEAFORD PEDESTAL DINING TABLE
\$1298 imported 43066588 Lighting TIERED
CAPIZ PENDANT \$398-\$628 imported
42743872 Décor PALOMINO RUG
\$128-\$2298 imported 42758466