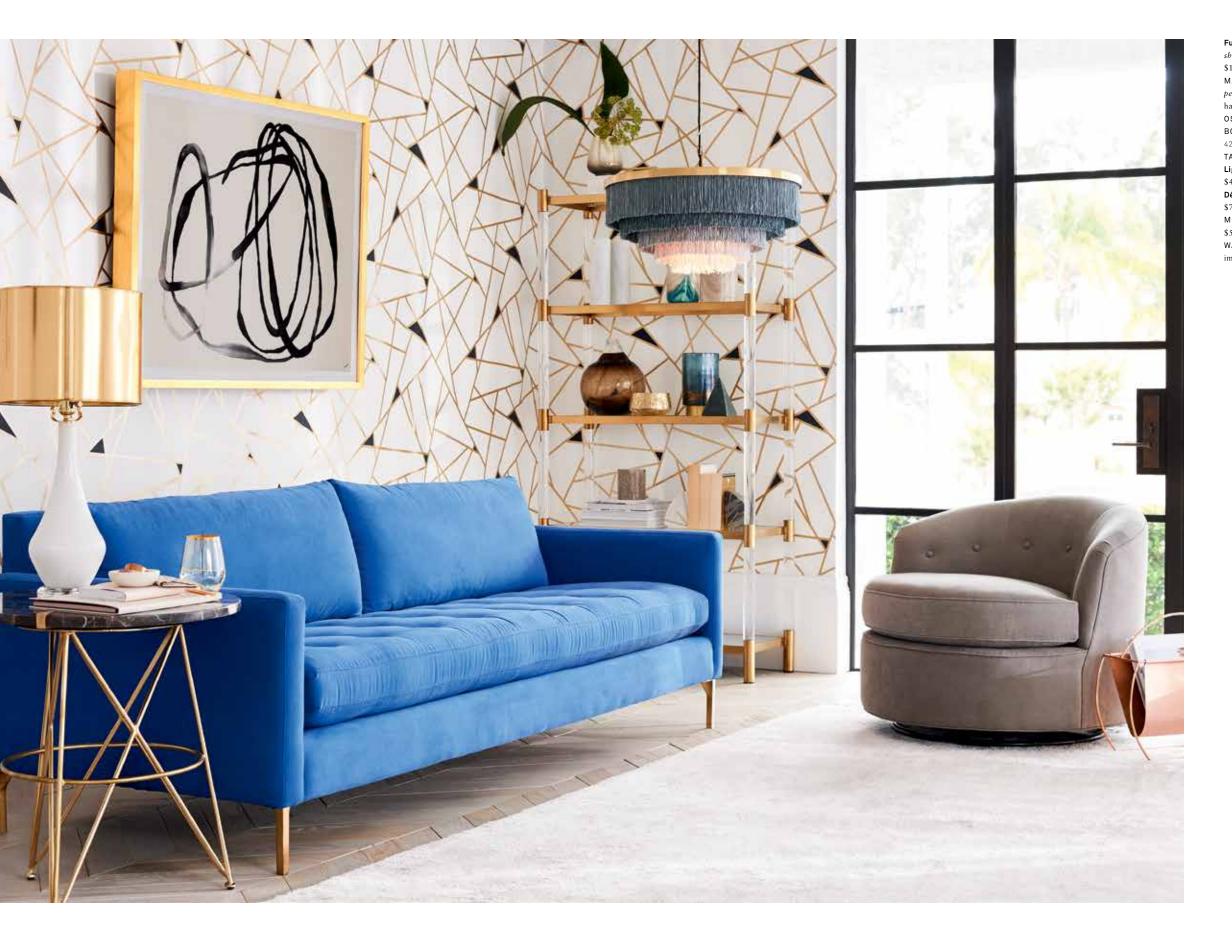

Furniture ANGELINA SOFA shown in cobalt brushed cotton \$1998 handcrafted in usa 43860980 MARLY SWIVEL CHAIR shown in pebble brushed cotton \$1048 handcrafted in usa 43833466 OSCARINE LUCITE MIRRORED BOOKSHELF \$1198 imported 42650184 BETELLINE SIDE TABLE \$298 imported 37561180 Lighting OAHU FRINGE PENDANT \$448 imported 43299023 Décor GEO MOSAIC WALLPAPER \$78 imported 42872127 MOTION LINES 3 WALL ART \$598 by Guseul Park usa 41290412 WAVERLY RUG \$68-\$1998 imported 42751990