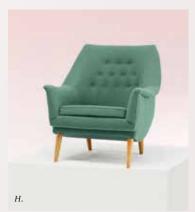

(handcrafted in usa) A. THE RHYS CHAIR shown in lager premium leather \$2298 43852748 B. THE ASTRID CHAIR shown in gold velvet \$1198 43848357 C. THE LOSANGE CHAIR shown in rouge performance wool \$998 43868934 D. THE BIXBY CHAIR shown in sangria leather \$1698 43829712 E. THE KIMBALL CHAIR shown in amethyst slub velvet \$1598 43829944 F. THE BOOKER CHAIR shown in storm premium leather \$2198 43829340 G. THE ANGELINA CHAIR shown in bluet brushed cotton \$1198 43861012 H. THE RIVONA CHAIR shown in mistletoe belgian linen \$1498 43831270 I. THE ARDMORE CHAIR shown in emerald velvet \$1298 43831916 J. THE BOWEN CHAIR shown in conifer green linen \$1048 43861830