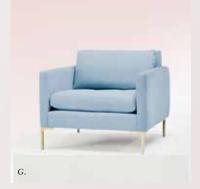

(handcrafted in usa) A. THE RHYS CHAIR shown in lager premium leather \$2298 43852748 B. THE ASTRID CHAIR shown in gold velvet \$1198 43848357 C. THE LOSANGE CHAIR shown in rouge performance wool \$998 43868934 D. THE BIXBY CHAIR shown in sangria leather \$1698 43829712 E. THE KIMBALL CHAIR shown in amethyst slub velvet \$1598 43829944 F. THE BOOKER CHAIR shown in storm premium leather \$2198 43829340 G. THE ANGELINA CHAIR shown in bluet brushed cotton \$1198 43861012 H. THE RIVONA CHAIR shown in mistletoe belgian linen \$1498 43831270 I. THE ARDMORE CHAIR shown in emerald velvet \$1298 43831916 J. THE BOWEN CHAIR shown in conifer green linen \$1048 43861830