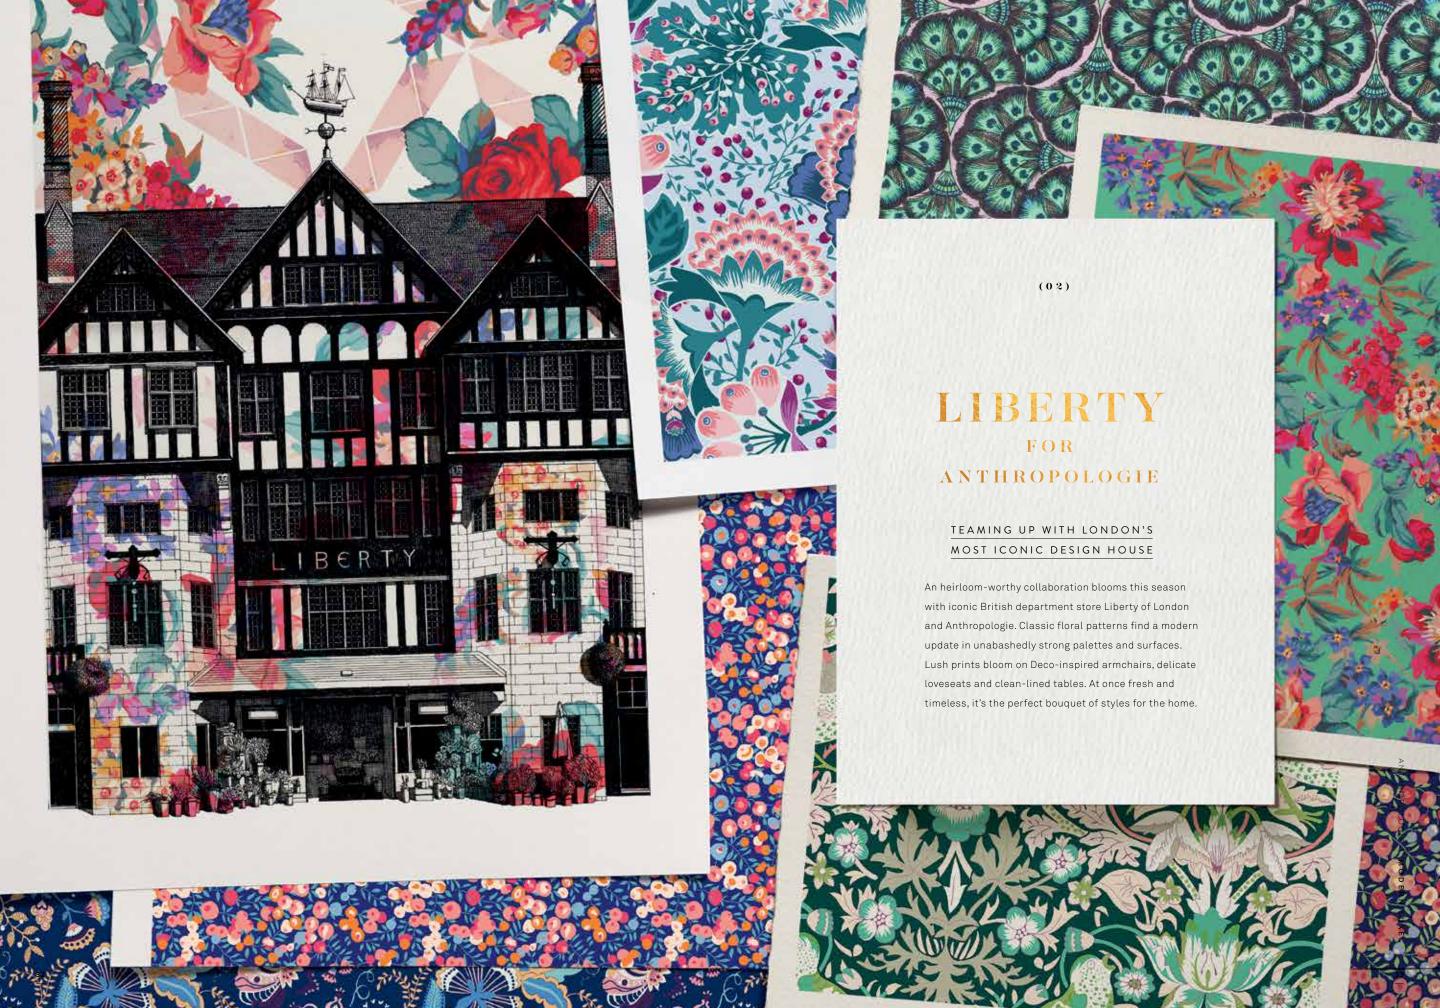

## LIVING WITH LIBERTY

When decorating with prints, it's all about creating balance.

Be sure to pair florals with solids in a similar or complementary color. Let a statement sofa or chair be your focal point and keep other elements—art, drapery, rugs—more muted.

( LIBERTY FOR ANTHROPOLOGIE )

## TAMSIN DINING COLLECTION

A., B. PARADISE GARDEN DINING CHAIR \$128 imported 42698159 C. WILTSHIRE BERRY DINING CHAIR \$128 imported 42698407 D. STRAWBERRY THIEF DINING CHAIR \$128 imported 42698407

Wiltshire is one of Liberty's best-known prints, and was designed in 1933. Catch it throughout the collection; on crockery, chairs, stationery and candles.

## A BRIEF HISTORY OF LIBERTY

(1875) Founded as a department store for exotic Asian imports

(1884) Releases collections that rival the Paris fashion houses

(1890) Helps to popularize the Art Nouveau movement