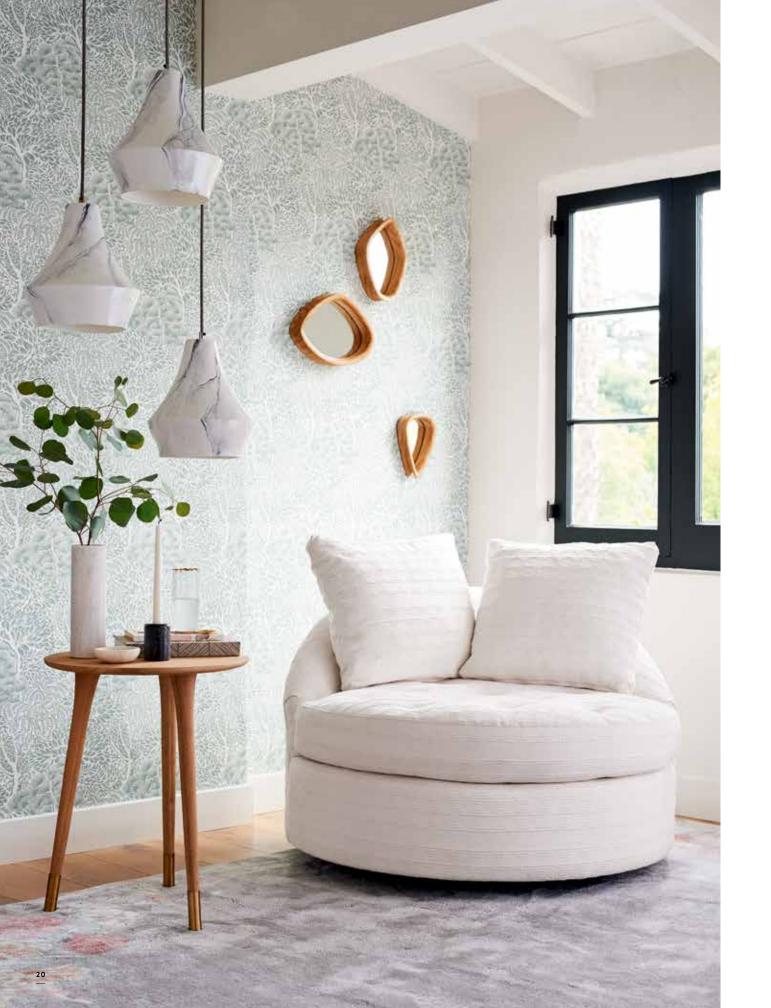

DUO INLAY CHEESE BOARD \$78 imported 42585216 WIRED BASKET \$38 imported 42618280 p.20 / Furniture BARWICK SWIVEL CHAIR shown in textured cotton \$1298 handcrafted in usa 43833193
LISEN SIDE TABLE \$298 imported 42848374
Lighting MARBLED CERAMIC PENDANTS \$348 each uk 43416809 Décor SPROUTED SHRUBS WALLPAPER \$98 usa 42866608 BENTWOOD MIRRORS \$38-\$58 imported 42599365 ALABASTER VASE \$58 imported 43619774
DEMIA TAPER HOLDER \$16 imported 43521723
FELICITY RUG \$128-\$1798 imported 42755488