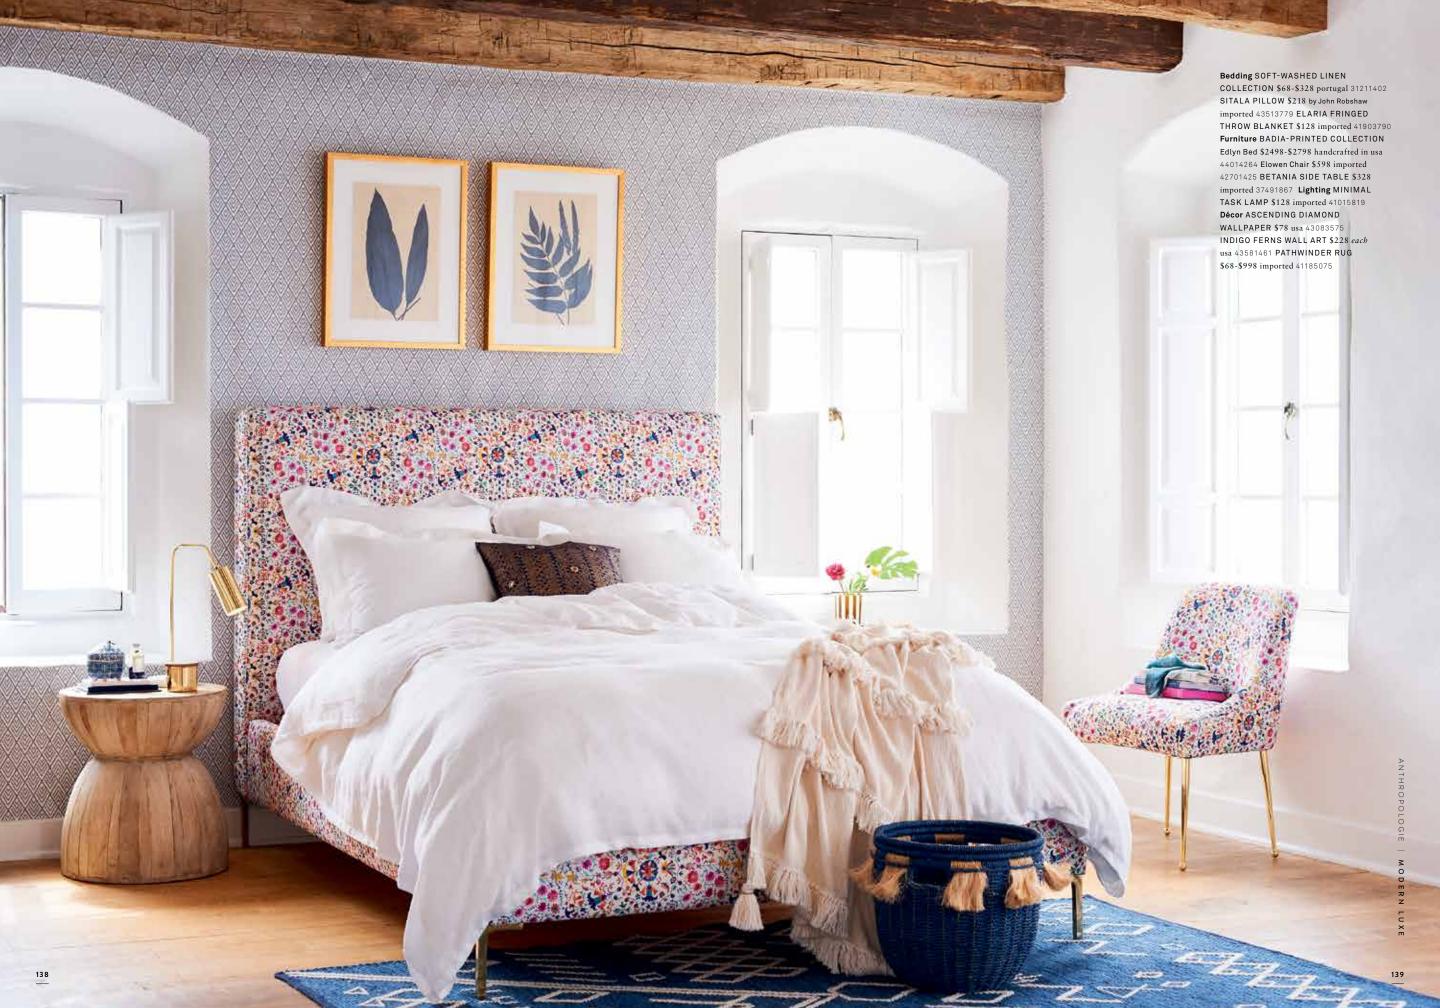

#### MODERN IKAT

Can't quite put your finger on the sofa pattern? Is it from Japan or Indonesia? Peru or Yemen? The answer? All of them: the style grew and evolved across different cultures around the world. Named after the Malaysian word for "to tie," ikat is an extremely elevated version of tie dye, with a complicated production that makes it highly coveted. We're using it with confidence—in bold new shapes and hues.

SALMA COLLECTION imported 42958603 Dinner Plates \$24 each Side Plates \$16 each Bowls \$16 each HALDEN JUICE GLASSES \$10 each imported 42710350 SPINDLE FLATWARE \$24 five-piece setting imported 29709789 ANIYA NAPKINS \$8 each imported 42733808 p.143 / Furniture BADIA-PRINTED ELOWEN CHAIRS \$598 each imported 42701425 NEMUS DINING TABLE \$2498-\$2798 imported 36018273 AZIA BUFFET \$2398 imported 43006394 Lighting CERAMIC LUSTER PENDANT \$428 uk 43416783 Décor BLUE DOTS WALL ART \$598 by Ruti Shaashua for Artfully Walls usa 42631986 AUX BOIS PLANTER \$148 set of two imported 41705328 MARQUETRY CANDELABRA \$68 imported 43077346 FRINGED FLOKATI RUG \$78-\$1998 imported 31663909