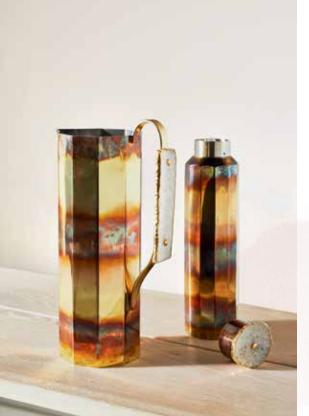

#### IRIDESCENCE

Metals age like wine, growing more complex over time as water, wind and other elements join forces to change them. Showcasing the beauty of patina, these oxidized metal pieces walk the line between industrial edge and natural beauty.

REACTIVE COLLECTION imported
Pitcher \$88 42728972 Cocktail Shaker \$38 42727727
CERAMIC LUSTER PENDANTS \$428 each uk 43416817

p.144 / Furniture HAVERHILL SETTEE \$1198 imported 42868448 Lighting CERAMIC LUSTER PENDANTS \$428 each uk 43416767 Décor MEZE PILLOWS \$68 each imported 42550095 INDIGO ROCK WALL ART \$288 by Jen Garrido for Artfully Walls usa 43589191 EVE RUG \$68-\$1278 imported 42755009