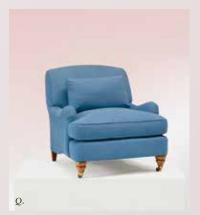

(handcrafted in usa) K. THE EDLYN CHAIR shown in saffron performance wool \$948 43805555 L. THE RIVONA CHAIR shown in merlot belgian linen \$1498 43831270 M. THE FAN PLEAT CHAIR shown in raspberry basketweave linen \$1198 43812957 N. THE BARWICK SWIVEL CHAIR shown in plum basketweave linen \$1198 43833193 O. THE RHYS CHAIR shown in blush premium leather \$2298 43852748 P. THE ORIANNA CHAIR shown in shell slub velvet \$998 43817998 Q. THE GLENLEE CHAIR shown in denim linen \$1198 43847094 R. THE AMORET SWIVEL CHAIR shown in light blue velvet \$1248 43831726 S. THE HOLLOWAY CHAIR shown in teal leather \$2098 43816701 T. THE TILLIE CHAIR shown in swedish blue linen \$998 43829118 U. THE FINN ROCKING CHAIR shown in slate slub velvet \$1398 43830892 V. THE WILLOUGHBY CHAIR shown in duck egg velvet \$1198 43810258